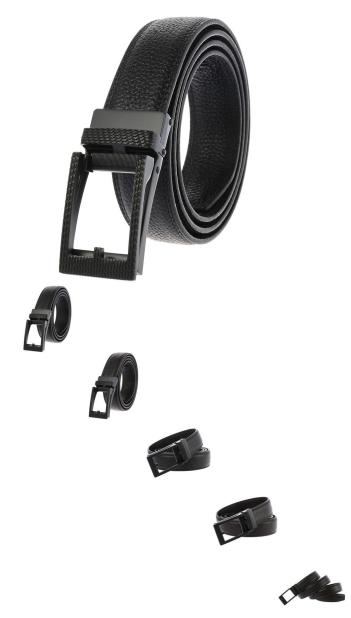

## Description Product specifics

| on Product specifics  |                           |
|-----------------------|---------------------------|
| Source Category:      | Goods In Stock            |
| Product Category:     | Other                     |
| Applicable Gender:    | Male                      |
| Applicable Age Group: | Adult                     |
| Texture Of Material:  | Split Split Leather       |
| Cortical Features:    | Cowhide                   |
| Popular Elements:     | Alone                     |
| Colour:               | Black Button + Brown Belt |
| Packing:              | No                        |
| Brand:                | LAN Ye / LAN Ye           |
| Length (CM):          | 110cm-130cm               |
| Article Number:       | LY33-0140-5               |
| Suitable For Season:  | Winter, Spring, Autumn    |