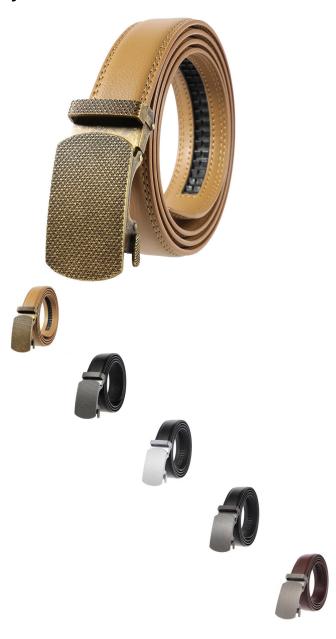

## Description

| Product specifics        |                        |
|--------------------------|------------------------|
| Source Category:         | Goods In Stock         |
| Product Category:        | Belt                   |
| Applicable Gender:       | Male                   |
| Applicable Age Group:    | Adult                  |
| Texture Of Material:     | Split Split Leather    |
| Belt Buckle Material:    | Alloy                  |
| Cortical Features:       | Double Skin Leather    |
| Buckle Mode:             | Automatic Buckle       |
| Popular Elements:        | Alone                  |
| Brand:                   | LAN Ye / LAN Ye        |
| Article Number:          | LY33-22070-1           |
| Width:                   | Ordinary (2-4cm)       |
| Packing:                 | No                     |
| Is It In Stock:          | Yes                    |
| Inventory Type:          | Whole Order            |
| Length (CM):             | 110cm-130cm            |
| Suitable For Season:     | Winter, Spring, Autumn |
| Year / Season Of Launch: | Other                  |