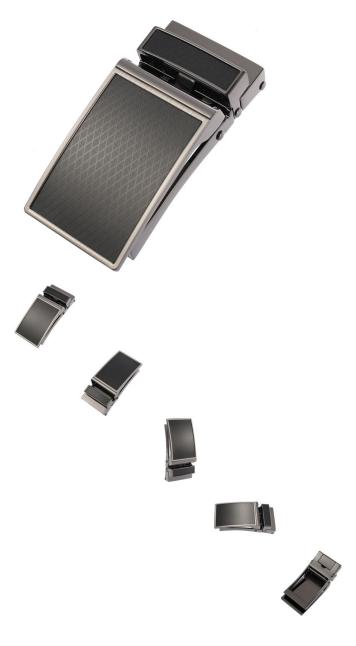

## Belt Buckle Men's Belt Head Automatic Belt Buckle Belt Buckle Men's Belt Head Ly33-30021

Belt Buckle Men's Belt Head Automatic Belt Buckle Belt Buckle Men's Belt Head Ly33-30021

Rating: Not Rated Yet **Price** 

## Description

| Product specifics        |                        |
|--------------------------|------------------------|
| Source Category:         | Goods In Stock         |
| Brand:                   | LAN Ye / LAN Ye        |
| Texture Of Material:     | Alloy                  |
| Article Number:          | LY33-30021             |
| Product Category:        | Automatic Buckle       |
| Colour:                  | Black / Gun            |
| Suitable For Season:     | Autumn, Winter, Summer |
| Year / Season Of Launch: | Summer 2020            |