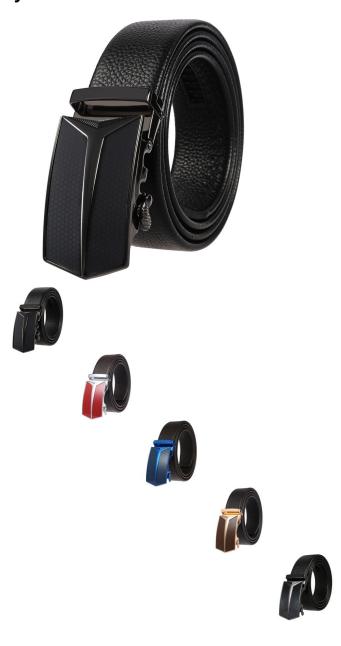

## Description

| Product specifics     |                        |
|-----------------------|------------------------|
| Source Category:      | Goods In Stock         |
| Product Category:     | Belt                   |
| Applicable Gender:    | Male                   |
| Applicable Age Group: | Adult                  |
| Texture Of Material:  | Cowhide                |
| Cortical Features:    | Top Layer Leather      |
| Buckle Mode:          | Automatic Buckle       |
| Popular Elements:     | Alone                  |
| Packing:              | No                     |
| Brand:                | LAN Ye / LAN Ye        |
| Style:                | Leisure Time           |
| Article Number:       | LY36-1314-5            |
| Number Of Belt Laps:  | Single Loop            |
| Series:               | LAN Ye / LAN Ye        |
| Length (CM):          | 110cm-130cm            |
| Suitable For Season:  | Winter, Spring, Autumn |