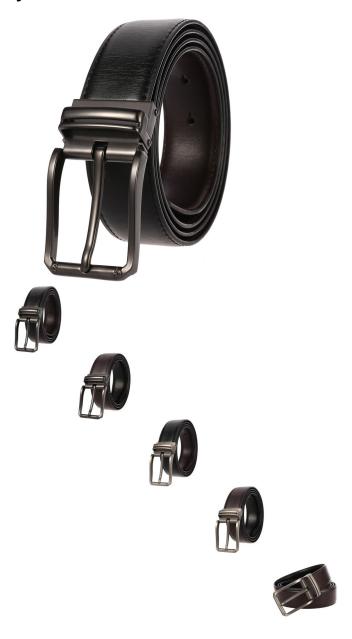

## Description

| Product specifics     |                             |
|-----------------------|-----------------------------|
| Source Category:      | Goods In Stock              |
| Product Category:     | Belt                        |
| Applicable Gender:    | Male                        |
| Applicable Age Group: | Adult                       |
| Texture Of Material:  | Split Split Leather         |
| Cortical Features:    | Double Skin Leather         |
| Belt Buckle Material: | Alloy                       |
| Colour:               | Dumb Gun Scan + Brown Belt, |
|                       | Dumb Gun + Black Belt, Dumb |
|                       | Gun + Brown Belt            |
| Width:                | Regular (2-4cm)             |
| Packing:              | No                          |
| Is It In Stock:       | No                          |
| Brand:                | LAN Ye / LAN Ye             |
| Length (CM):          | 110-130CM                   |
| Article Number:       | LY35-3872-2                 |
| Suitable For Season:  | Winter, Spring, Autumn      |