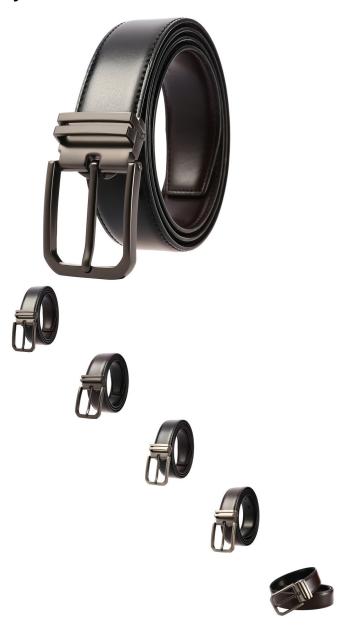

## Description

| Product specifics     |                             |
|-----------------------|-----------------------------|
| Source Category:      | Goods In Stock              |
| Product Category:     | Belt                        |
| Applicable Gender:    | Male                        |
| Applicable Age:       | Adult                       |
| Texture Of Material:  | Split Split Leather         |
| Cortical Features:    | Double Skin Leather         |
| Belt Buckle Material: | Alloy                       |
| Colour:               | Dumb Gun Scan + Brown Belt, |
|                       | Dumb Gun + Black Belt, Dumb |
|                       | Gun + Brown Belt            |
| Width:                | Regular (2-4cm)             |
| Packing:              | No                          |
| Is It In Stock:       | No                          |
| Brand:                | LAN Ye / LAN Ye             |
| Length (CM):          | 110-130CM                   |
| Article Number:       | LY35-21622-1                |
| Suitable For Season:  | Winter, Spring, Autumn      |