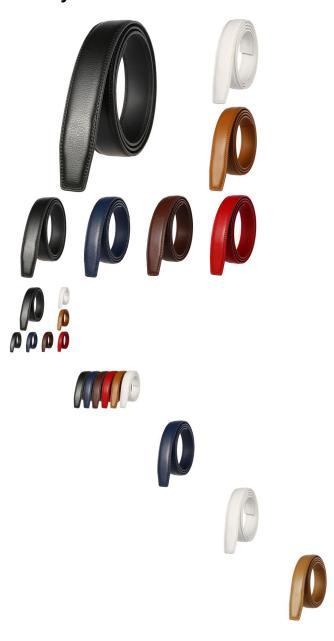

## Description

| Product specifics     |                                 |
|-----------------------|---------------------------------|
| Source Category:      | Goods In Stock                  |
| Product Category:     | Belt                            |
| Applicable Gender:    | Both Sexes                      |
| Applicable Age Group: | Adult                           |
| Texture Of Material:  | Split Split Leather             |
| Cortical Features:    | Double Skin Leather             |
| Belt Buckle Material: | Alloy                           |
| Buckle Mode:          | Automatic Buckle                |
| Popular Elements:     | Alone                           |
| Colour:               | Red, Black, White, Khaki, Blue, |
|                       | Black / Blue                    |
| Packing:              | No                              |
| Is It In Stock:       | Yes                             |
| Number Of Belt Laps:  | Single Loop                     |
| Brand:                | LAN Ye / LAN Ye                 |
| Length (CM):          | 110-130CM                       |
| Article Number:       | LY31-3300                       |
| Suitable For Season:  | Winter, Spring, Autumn          |