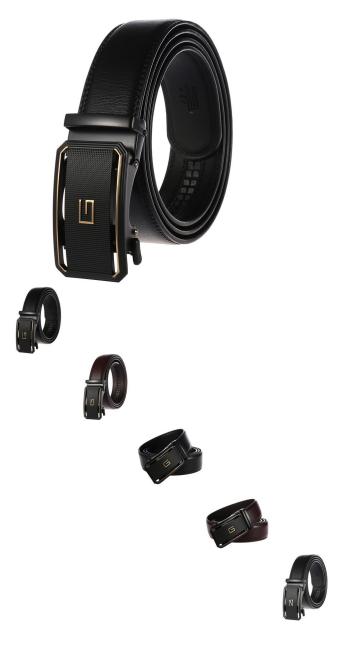

## Description

| Product specifics        |                             |
|--------------------------|-----------------------------|
| Source Category:         | Goods In Stock              |
| Product Category:        | Belt                        |
| Applicable Gender:       | Male                        |
| Applicable Age Group:    | Adult                       |
| Texture Of Material:     | Split Split Leather         |
| Cortical Features:       | Double Skin Leather         |
| Popular Elements:        | Alone                       |
| Brand:                   | LAN Ye / LAN Ye             |
| Article Number:          | LY36-21596-1                |
| Colour:                  | Gold / Matte Black Button + |
|                          | Brown Belt                  |
| Packing:                 | No                          |
| Length (CM):             | 110-130CM                   |
| Suitable For Season:     | Winter, Spring, Autumn      |
| Year / Season Of Launch: | Winter 2021                 |