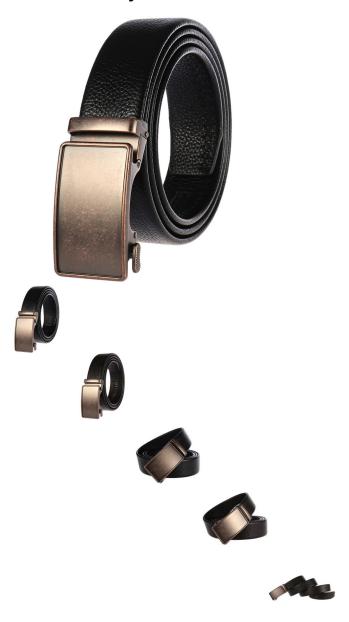

## Description

| Product specifics     |                            |
|-----------------------|----------------------------|
| Source Category:      | Goods In Stock             |
| Product Category:     | Belt                       |
| Applicable Gender:    | Male                       |
| Applicable Age Group: | Adult                      |
| Texture Of Material:  | Split Split Leather        |
| Cortical Features:    | Top Layer Leather          |
| Popular Elements:     | Alone                      |
| Colour:               | Bronze Button + Brown Belt |
| Packing:              | No                         |
| Brand:                | LAN Ye / LAN Ye            |
| Length (CM):          | 110-130CM                  |
| Article Number:       | LY36-21966-5               |
| Suitable For Season:  | Winter, Spring, Autumn     |