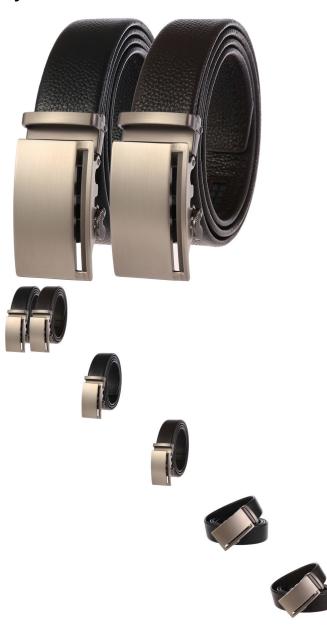

Belt Men's Belt Automatic Buckle Business Belt Buckle Leather Belt Ly25-1057-5

Belt Men's Belt Automatic Buckle Business Belt Buckle Leather Belt Ly25-1057-5

Rating: Not Rated Yet **Price** 

\$6.65

Ask a question about this product

Manufacturer

| Description | Product specifics     |                           |  |
|-------------|-----------------------|---------------------------|--|
| -           | Source Category:      | Goods In Stock            |  |
|             | Product Category:     | Belt                      |  |
|             | Applicable Gender:    | Male                      |  |
|             | Applicable Age Group: | Adult                     |  |
|             | Texture Of Material:  | Split Split Leather       |  |
|             | Cortical Features:    | Top Layer Leather         |  |
|             | Popular Elements:     | Alone                     |  |
|             | Colour:               | Dumb Gun Sweeping + Brown |  |
|             |                       | Belt                      |  |
|             | Packing:              | No                        |  |
|             | Brand:                | LAN Ye / LAN Ye           |  |
|             | Length (CM):          | 110-130CM                 |  |
|             | Article Number:       | LY25-1057-5               |  |
|             | Suitable For Season:  | Winter, Spring, Autumn    |  |