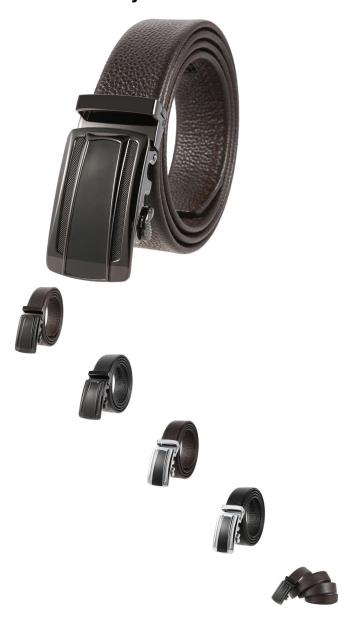

## Description

| Product specifics        |                               |
|--------------------------|-------------------------------|
| Source Category:         | Goods In Stock                |
| Product Category:        | Belt                          |
| Applicable Gender:       | Male                          |
| Applicable Age Group:    | Adult                         |
| Texture Of Material:     | Split Split Leather           |
| Cortical Features:       | Top Layer Leather             |
| Popular Elements:        | Alone                         |
| Colour:                  | Gun Buckle + Brown Belt,      |
|                          | Black / Chrome Buckle + Black |
|                          | Belt, Black / Chrome Buckle + |
|                          | Brown Belt                    |
| Packing:                 | No                            |
| Brand:                   | LAN Ye / LAN Ye               |
| Article Number:          | LY36-1311-5                   |
| Length (CM):             | 110-130CM                     |
| Suitable For Season:     | Winter, Spring, Autumn        |
| Year / Season Of Launch: | Winter 2021                   |