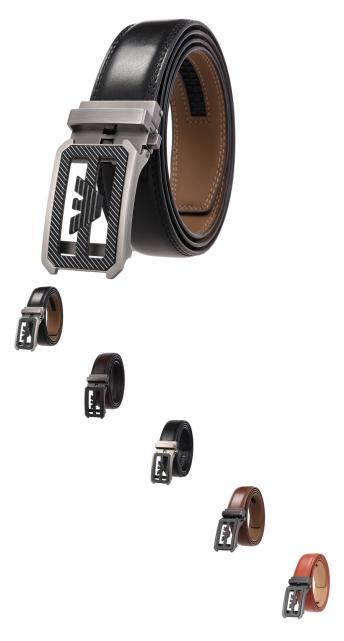

## Description

| Product specifics        |                              |
|--------------------------|------------------------------|
| Source Category:         | Goods In Stock               |
| Product Category:        | Belt                         |
| Applicable Gender:       | Male                         |
| Applicable Age Group:    | Adult                        |
| Texture Of Material:     | Split Split Leather          |
| Cortical Features:       | Double Skin Leather          |
| Buckle Mode:             | Automatic Buckle             |
| Popular Elements:        | Alone                        |
| Brand:                   | LAN Ye / LAN Ye              |
| Article Number:          | LY36-561862-1                |
| Colour:                  | Dumb Gun Buckle With Coffee  |
|                          | Belt Body, Dumb Gun Sweep    |
|                          | Button With Black Belt Body, |
|                          | Dumb Gun Sweep Button With   |
|                          | Brown Belt Body              |
| Packing:                 | No                           |
| Series:                  | LAN Ye / LAN Ye              |
| Length (CM):             | 110-130CM                    |
| Suitable For Season:     | Winter, Spring, Autumn       |
| Year / Season Of Launch: | Summer 2021                  |