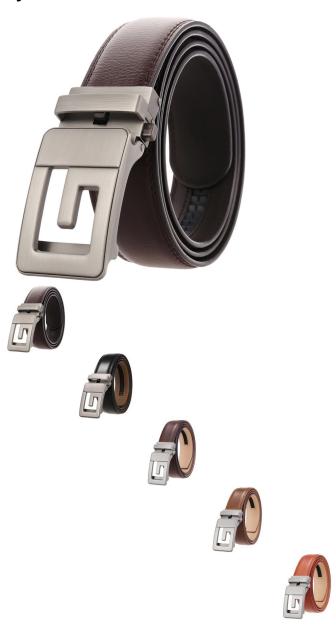

## Description

| Product specifics        |                        |
|--------------------------|------------------------|
| Source Category:         | Goods In Stock         |
| Product Category:        | Belt                   |
| Applicable Gender:       | Male                   |
| Applicable Age Group:    | Adult                  |
| Texture Of Material:     | Split Split Leather    |
| Cortical Features:       | Double Skin Leather    |
| Buckle Mode:             | Automatic Buckle       |
| Popular Elements:        | Alone                  |
| Brand:                   | LAN Ye / LAN Ye        |
| Article Number:          | LY36-561798-1          |
| Colour:                  |                        |
| Packing:                 | No                     |
| Number Of Belt Laps:     | Single Loop            |
| Series:                  | LAN Ye / LAN Ye        |
| Image:                   | LAN Ye / LAN Ye        |
| Length (CM):             | 110-130                |
| Suitable For Season:     | Winter, Spring, Autumn |
| Year / Season Of Launch: | Summer 2021            |