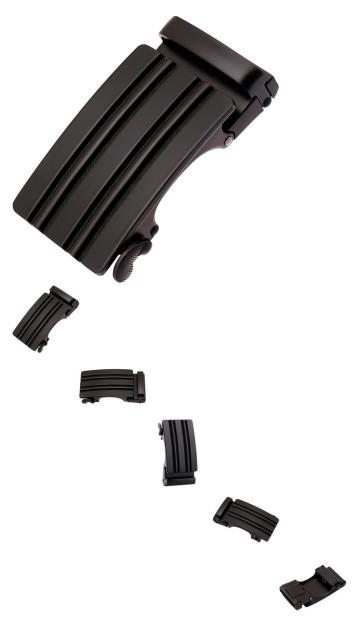

Dongguan Buckle Black Buckle Men's Belt Buckle Automatic Buckle Belt Buckle Automatic Belt Buckle 36-21715

Dongguan Buckle Black Buckle Men's Belt Buckle Automatic Buckle Belt Buckle Automatic Belt Buckle 36-21715

## Description Product specifics

| n | Product specifics    |                        |
|---|----------------------|------------------------|
|   | Source Category:     | Goods In Stock         |
|   | Brand:               | LAN Ye / LAN Ye        |
|   | Texture Of Material: | Alloy                  |
|   | Article Number:      | LY36-21715             |
|   | Product Category:    | Automatic Buckle       |
|   | Colour:              | Dumb Black Button      |
|   | Suitable For Season: | Autumn, Winter, Summer |