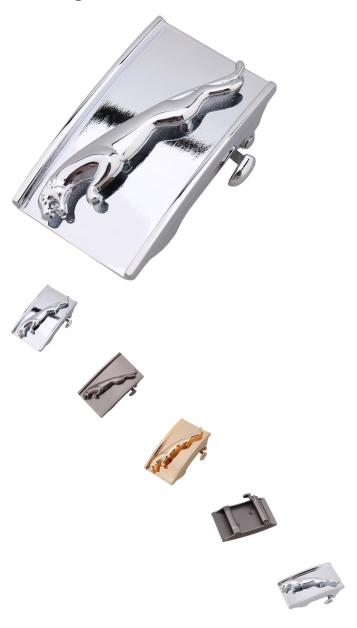

## Description

| Product specifics        |                            |
|--------------------------|----------------------------|
| Source Category:         | Goods In Stock             |
| Brand:                   | LAN Ye / LAN Ye            |
| Texture Of Material:     | Alloy                      |
| Article Number:          | LY36-1956                  |
| Product Category:        | Automatic Buckle           |
| Colour:                  | 3.5cm Chrome Button, 3.5cm |
|                          | Gold Button                |
| Suitable For Season:     | Summer, Autumn, Winter     |
| Year / Season Of Launch: | Summer 2020                |