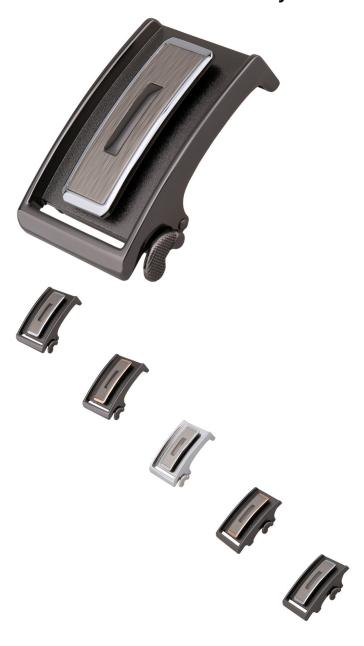

## Men's Belt Head Automatic Buckle Belt Belt Head Men's Trousers Lead Business Leisure Belt Head Ly36-7801

Men's Belt Head Automatic Buckle Belt Belt Head Men's Trousers Lead Business Leisure Belt Head Ly36-7801

## Description

| Product specifics        |                        |
|--------------------------|------------------------|
| Source Category:         | Goods In Stock         |
| Brand:                   | LAN Ye / LAN Ye        |
| Texture Of Material:     | Alloy                  |
| Article Number:          | LY36-7801              |
| Product Category:        | Automatic Buckle       |
| Series:                  | LAN Ye / LAN Ye        |
| Suitable For Season:     | Winter, Spring, Autumn |
| Year / Season Of Launch: | Summer 2021            |