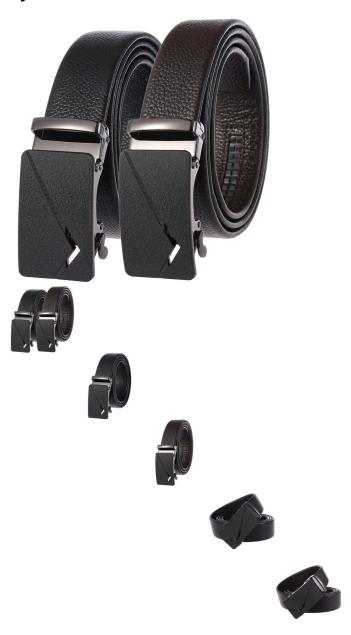

## Description

| Product specifics     |                              |
|-----------------------|------------------------------|
| Source Category:      | Goods In Stock               |
| Product Category:     | Belt                         |
| Applicable Gender:    | Male                         |
| Applicable Age Group: | Adult                        |
| Texture Of Material:  | Split Split Leather          |
| Cortical Features:    | Top Layer Leather            |
| Popular Elements:     | Alone                        |
| Colour:               | Gun Buckle + Brown Belt      |
| Packing:              | No                           |
| Brand:                | LAN Ye / LAN Ye              |
| Length (CM):          | 110-130CM                    |
| Article Number:       | LY36-21531-5                 |
| Suitable For Season:  | Winter, Spring, Autumn       |
| Main Sales Areas:     | Europe, North America, South |
|                       | America, Southeast Asia,     |
|                       | Northeast Asia, Middle East, |
|                       | Africa                       |