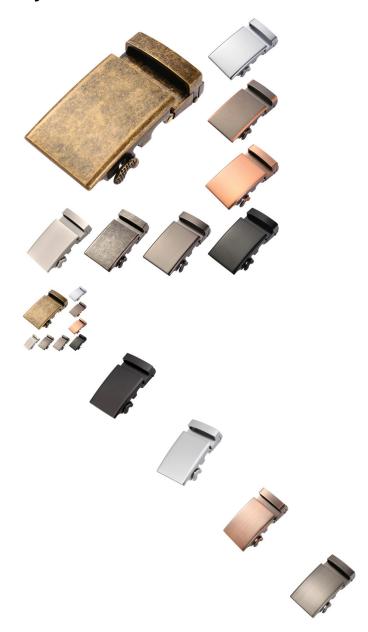

Manufacturer

| escription Product specifics |                          | - |
|------------------------------|--------------------------|---|
| Source Category:             | Goods In Stock           |   |
| Brand:                       | LAN Ye / LAN Ye          |   |
| Texture Of Material:         | Alloy                    |   |
| Article Number:              | LY36-2207                |   |
| Product Category:            | Automatic Buckle         |   |
| Series:                      | LAN Ye / LAN Ye          |   |
| Image:                       | LAN Ye / LAN Ye          |   |
| Colour:                      | Ancient Silver, Dumb Gun |   |
|                              | Sweep, Ancient Red, Dumb |   |
|                              | Black, Dumb Chrome,      |   |
|                              | Zhenhong Bronze          |   |
| Suitable For Season:         | Autumn, Winter, Summer   |   |
| Year / Season Of Launch:     | Winter 2021              |   |