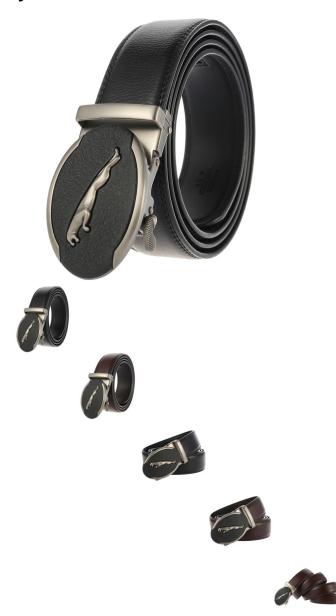

Manufacturer

| Description | Product specifics     |                          |  |
|-------------|-----------------------|--------------------------|--|
|             | Source Category:      | Goods In Stock           |  |
|             | Product Category:     | Belt                     |  |
|             | Applicable Gender:    | Male                     |  |
|             | Applicable Age Group: | Adult                    |  |
|             | Texture Of Material:  | Split Split Leather      |  |
|             | Cortical Features:    | Double Skin Leather      |  |
|             | Popular Elements:     | Alone                    |  |
|             | Colour:               | Black Sanding / Dumb Gun |  |
|             |                       | Sweeping + Brown Belt    |  |
|             | Packing:              | No                       |  |
|             | Brand:                | LAN Ye / LAN Ye          |  |
|             | Article Number:       | LY36-1353-1              |  |
|             | Suitable For Season:  | Winter, Spring, Autumn   |  |