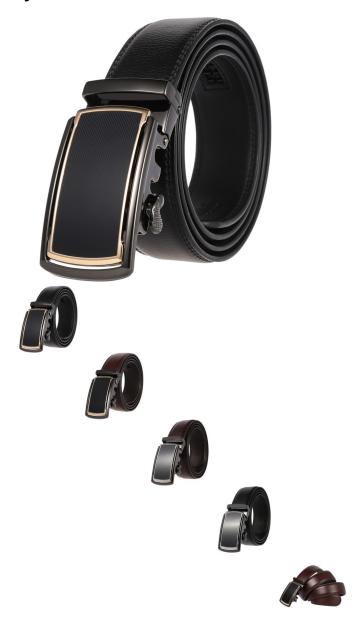

New Men's Leather Belt Leather Belt Automatic Buckle Business Men's Belt Ly88951-1

New Men's Leather Belt Leather Belt Automatic Buckle Business Men's Belt Ly88951-1

Rating: Not Rated Yet Price

\$3.88

Ask a question about this product

Manufacturer

| Description | Product specifics        |                             |  |
|-------------|--------------------------|-----------------------------|--|
|             | Source Category:         | Goods In Stock              |  |
|             | Product Category:        | Belt                        |  |
|             | Applicable Gender:       | Male                        |  |
|             | Applicable Age Group:    | Adult                       |  |
|             | Texture Of Material:     | Split Split Leather         |  |
|             | Cortical Features:       | Double Skin Leather         |  |
|             | Buckle Mode:             | Automatic Buckle            |  |
|             | Popular Elements:        | Alone                       |  |
|             | Brand:                   | LAN Ye / LAN Ye             |  |
|             | Article Number:          | LY88951-1                   |  |
|             | Colour:                  | Gold / Gun Buckle + Brown   |  |
|             |                          | Belt, Chrome / Gun Buckle + |  |
|             |                          | Black Belt, Chrome / Gun    |  |
|             |                          | Buckle + Brown Belt         |  |
|             | Packing:                 | No                          |  |
|             | Number Of Belt Laps:     | Single Loop                 |  |
|             | Series:                  | LAN Ye / LAN Ye             |  |
|             | Length (CM):             | 100-135CM                   |  |
|             | Suitable For Season:     | Winter, Spring, Autumn      |  |
|             | Year / Season Of Launch: | Winter 2021                 |  |