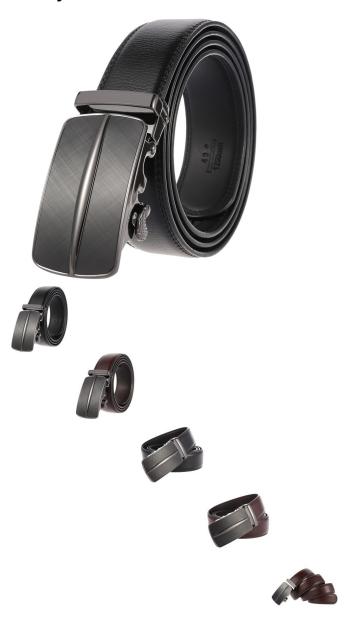

## Description

| Product specifics     |                               |
|-----------------------|-------------------------------|
| Source Category:      | Goods In Stock                |
| Product Category:     | Belt                          |
| Applicable Gender:    | Male                          |
| Applicable Age Group: | Adult                         |
| Texture Of Material:  | Split Split Leather           |
| Cortical Features:    | Double Skin Leather           |
| Popular Elements:     | Alone                         |
| Colour:               | Black Film / Gun + Brown Belt |
| Packing:              | No                            |
| Brand:                | LAN Ye / LAN Ye               |
| Length (CM):          | 110CM-130CM                   |
| Article Number:       | LY36-0094-1                   |
| Suitable For Season:  | Winter, Spring, Autumn        |