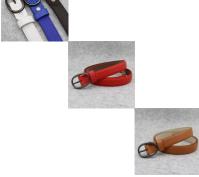

## New Women's Pin Buckle Belt Japanese Buckle Belt Color Casual Imitation Leather PU Belt Factory Direct Wholesale

New Women's Pin Buckle Belt Japanese Buckle Belt Color Casual Imitation Leather PU Belt Factory Direct Wholesale

## Description

| Product specifics         |                            |
|---------------------------|----------------------------|
| Source Category:          | Goods In Stock             |
| Product Category:         | Belt                       |
| Applicable Gender:        | Female                     |
| Applicable Age Group:     | Adult                      |
| Texture Of Material:      | Imitation Leather          |
| Belt Buckle Material:     | Alloy                      |
| Waistband Buckle Design:  | Rectangle                  |
| Buckle Mode:              | Pin Buckle                 |
| Popular Elements:         | Alone                      |
| Colour:                   | Blue, Black, White, Brown, |
|                           | Coffee                     |
| Width:                    | Regular (2-4cm)            |
| Is It In Stock:           | Yes                        |
| Inventory Type:           | Whole Order                |
| Article Number:           | LQ204273                   |
| Style:                    | Sweet                      |
| Number Of Belt Laps:      | Single Loop                |
| Length (CM):              | 105-110CM                  |
| Size:                     | 115cm                      |
| Suitable For Season:      | Winter, Spring, Autumn     |
| Processing Customization: | Yes                        |
| Year / Season Of Launch:  | Summer 2021                |