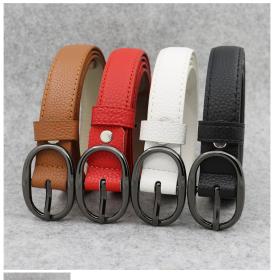

## New Women's Pin Buckle Belt Japanese Buckle Belt Color Casual Imitation Leather PU Belt Factory Direct Wholesale

New Women's Pin Buckle Belt Japanese Buckle Belt Color Casual Imitation Leather PU Belt Factory Direct Wholesale

## Description

| Product specifics         |                            |
|---------------------------|----------------------------|
| Source Category:          | Goods In Stock             |
| Product Category:         | Belt                       |
| Applicable Gender:        | Female                     |
| Applicable Age Group:     | Adult                      |
| Texture Of Material:      | Imitation Leather          |
| Belt Buckle Material:     | Alloy                      |
| Waistband Buckle Design:  | Rectangle                  |
| Buckle Mode:              | Pin Buckle                 |
| Popular Elements:         | Alone                      |
| Colour:                   | Blue, Black, White, Brown, |
|                           | Coffee                     |
| Width:                    | Regular (2-4cm)            |
| Is It In Stock:           | Yes                        |
| Inventory Type:           | Whole Order                |
| Article Number:           | LQ204273                   |
| Style:                    | Sweet                      |
| Number Of Belt Laps:      | Single Loop                |
| Length (CM):              | 105-110CM                  |
| Size:                     | 115cm                      |
| Suitable For Season:      | Winter, Spring, Autumn     |
| Processing Customization: | Yes                        |
| Year / Season Of Launch:  | Summer 2021                |