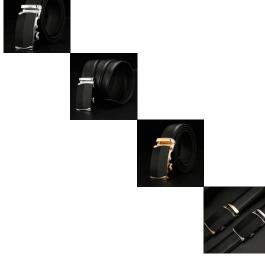

## Description

| Product specifics         |                         |
|---------------------------|-------------------------|
| Source Category:          | Goods In Stock          |
| Product Category:         | Belt                    |
| Applicable Gender:        | Male                    |
| Applicable Age Group:     | Adult                   |
| Texture Of Material:      | Genuine Leather         |
| Cortical Features:        | Double Skin Leather     |
| Processing Mode:          | Embossing               |
| Belt Buckle Material:     | Alloy                   |
| Waistband Buckle Design:  | Rectangle               |
| Buckle Mode:              | Automatic Buckle        |
| Popular Elements:         | Sewing Thread           |
| Colour:                   | Silver Deduction        |
| Width:                    | Regular (2-4cm)         |
| Packing:                  | OPP Bag                 |
| Is It In Stock:           | Yes                     |
| Inventory Type:           | Whole Order             |
| Brand:                    | JSJ LEATHER BELT        |
| Style:                    | Business Affairs        |
| Article Number:           | MA-9213                 |
| Number Of Belt Laps:      | Single Loop             |
| Length (CM):              | 110cm,115cm,120cm,125cm |
| Size:                     | 125cm,130cm,115cm       |
| Suitable For Season:      | Winter, Spring, Autumn  |
| Processing Customization: | Yes                     |
| Design Details:           | Embossing               |
| Applicable Scenarios:     | Work And Leisure Party  |
| Appraisal Institution:    | Golden World            |
| Material Technology:      | Embossing Line          |
| Buckle Element:           | Stripe                  |