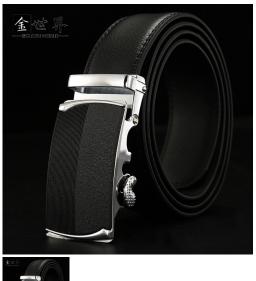

## Description

| Product specifics         |                         |
|---------------------------|-------------------------|
| Source Category:          | Goods In Stock          |
| Product Category:         | Belt                    |
| Applicable Gender:        | Male                    |
| Applicable Age Group:     | Adult                   |
| Texture Of Material:      | Genuine Leather         |
| Cortical Features:        | Double Skin Leather     |
| Processing Mode:          | Embossing               |
| Belt Buckle Material:     | Alloy                   |
| Waistband Buckle Design:  | Rectangle               |
| Buckle Mode:              | Automatic Buckle        |
| Popular Elements:         | Sewing Thread           |
| Colour:                   | Silver Deduction        |
| Width:                    | Regular (2-4cm)         |
| Packing:                  | OPP Bag                 |
| Is It In Stock:           | Yes                     |
| Inventory Type:           | Whole Order             |
| Brand:                    | JSJ LEATHER BELT        |
| Style:                    | Business Affairs        |
| Article Number:           | MA-9213                 |
| Number Of Belt Laps:      | Single Loop             |
| Length (CM):              | 110cm,115cm,120cm,125cm |
| Size:                     | 125cm,130cm,115cm       |
| Suitable For Season:      | Winter, Spring, Autumn  |
| Processing Customization: | Yes                     |
| Design Details:           | Embossing               |
| Applicable Scenarios:     | Work And Leisure Party  |
| Appraisal Institution:    | Golden World            |
| Material Technology:      | Embossing Line          |
| Buckle Element:           | Stripe                  |