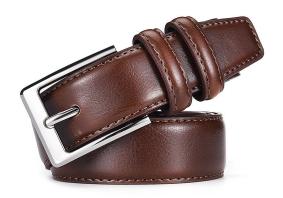

## Business Casual Pin Buckle Leather Belt Men's Fashion Leather Blue Belt

Business Casual Pin Buckle Leather Belt Men's Fashion Leather Blue Belt

Rating: Not Rated Yet **Price** 

\$2.95

Ask a question about this product

## Description

| Product specifics         |                          |
|---------------------------|--------------------------|
| Source Category:          | Goods In Stock           |
| Product Category:         | Belt                     |
| Applicable Gender:        | Male                     |
| Applicable Age Group:     | Adult                    |
| Texture Of Material:      | Genuine Leather          |
| Cortical Features:        | Double Skin Leather      |
| Processing Mode:          | Embossing                |
| Belt Buckle Material:     | Alloy                    |
| Waistband Buckle Design:  | Square                   |
| Buckle Mode:              | Pin Buckle               |
| Popular Elements:         | Sewing Thread            |
| Colour:                   | Black, Dark Brown, Light |
|                           | Brown                    |
| Width:                    | Regular (2-4cm)          |
| Packing:                  | OPP Bag                  |
| Is It In Stock:           | Yes                      |
| Inventory Type:           | Whole Order              |
| Brand:                    | JSJ LEATHER BELT         |
| Style:                    | Versatile                |
| Article Number:           | SNZK02                   |
| Number Of Belt Laps:      | Single Loop              |
| Length (CM):              | 115cm,120cm,125cm        |
| Size:                     | 125cm,115cm              |
| Suitable For Season:      | Winter, Spring, Autumn   |
| Processing Customization: | No                       |
| Design Details:           | Business Affairs         |
| Applicable Scenarios:     | Leisure Business         |
| Appraisal Institution:    | Golden World             |
| Material Technology:      | Genuine Leather          |
| Buckle Element:           | Business Pin Buckle      |
| Year / Season Of Launch:  | Spring 2020              |