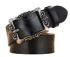

Retro Leather Belt Women's Pin Buckle Embossed Leather Belt Gold Buckle Wide Belt Women's Jeans Belt

Retro Leather Belt Women's Pin Buckle Embossed Leather Belt Gold Buckle Wide Belt Women's Jeans Belt

Rating: Not Rated Yet **Price** 

\$3.07

Ask a question about this product

Manufacturerjinshijie

| ct specifics<br>e Category: | Goods In Stock                   |
|-----------------------------|----------------------------------|
| Product Category:           | Belt                             |
| Applicable Gender:          | Female                           |
| Applicable Age Group:       | Adult                            |
| Texture Of Material.        | Genuine Leather                  |
| Cortical Features:          | Double Skin Leather              |
| Processing Mode.            | Embossing                        |
| Belt Buckle Material:       | Alloy                            |
| Waistband Buckle Design:    | Rectangle                        |
| Buckle Mode:                | Pin Buckle                       |
| Popular Elements:           | Alone                            |
| Colour:                     | Gold - Coffee, Gold - Camel,     |
|                             | Gold - Red, Silver - Black,      |
|                             | Silver - Camel, Silver - Coffee, |
|                             | Silver - Red                     |
| Width:                      | Regular (2-4cm)                  |
| Packing:                    | OP                               |
| Is It In Stock:             | Yes                              |
| Inventory Type:             | Whole Order                      |
| Article Number:             | ND-019                           |
| Style:                      | All Kinds Of Games               |
| Number Of Belt Laps:        | Single Loop                      |
| Length (CM):                | 110cm,115cm                      |
| Size:                       | 115cm                            |
| Suitable For Season:        | Autumn, Winter, Summer           |
| Design Details:             | Embossing                        |
| Applicable Scenarios:       | Workplace                        |
| Material Technology:        | Embossed Edge                    |
| Buckle Element:             | Smooth Surface                   |
| Main Sales Area:            | South America, Southeast         |
|                             | Asia, Middle East                |