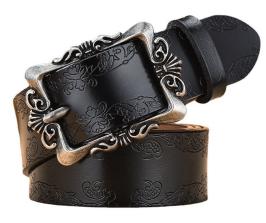

Retro Leather Belt Women's Pin Buckle Embossed Leather Belt Gold Buckle Wide Belt Women's Jeans Belt

Retro Leather Belt Women's Pin Buckle Embossed Leather Belt Gold Buckle Wide Belt Women's Jeans Belt

Rating: Not Rated Yet **Price** 

\$3.07

Ask a question about this product

Manufacturerjinshijie

| ct specifics<br>e Category: | Goods In Stock                   |
|-----------------------------|----------------------------------|
| Product Category:           | Belt                             |
| Applicable Gender:          | Female                           |
| Applicable Age Group:       | Adult                            |
| Texture Of Material.        | Genuine Leather                  |
| Cortical Features:          | Double Skin Leather              |
| Processing Mode.            | Embossing                        |
| Belt Buckle Material:       | Alloy                            |
| Waistband Buckle Design:    | Rectangle                        |
| Buckle Mode:                | Pin Buckle                       |
| Popular Elements:           | Alone                            |
| Colour:                     | Gold - Coffee, Gold - Camel,     |
|                             | Gold - Red, Silver - Black,      |
|                             | Silver - Camel, Silver - Coffee, |
|                             | Silver - Red                     |
| Width:                      | Regular (2-4cm)                  |
| Packing:                    | OP                               |
| Is It In Stock:             | Yes                              |
| Inventory Type:             | Whole Order                      |
| Article Number:             | ND-019                           |
| Style:                      | All Kinds Of Games               |
| Number Of Belt Laps:        | Single Loop                      |
| Length (CM):                | 110cm,115cm                      |
| Size:                       | 115cm                            |
| Suitable For Season:        | Autumn, Winter, Summer           |
| Design Details:             | Embossing                        |
| Applicable Scenarios:       | Workplace                        |
| Material Technology:        | Embossed Edge                    |
| Buckle Element:             | Smooth Surface                   |
| Main Sales Area:            | South America, Southeast         |
|                             | Asia, Middle East                |