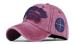

## Cross Border New Large Letter Three-dimensional Embroidered Baseball Cap High Grade Pure Cotton Hat Washed Old Coated Baseball Cap

Cross Border New Large Letter Three-dimensional Embroidered Baseball Cap High Grade Pure Cotton Hat Washed Old Coated Baseball Cap

## Description

| Product specifics         |                              |
|---------------------------|------------------------------|
| Source Category:          | Goods In Stock               |
| Article Number:           | 933                          |
| Product Category:         | Baseball Cap                 |
| Brand:                    | LADUNDI                      |
| Applicable Gender:        | Both Sexes                   |
| Texture Of Material:      | Cotton Material              |
| Style:                    | Versatile                    |
| Knitting Method:          | Twill                        |
| Processing Mode:          | Embroidery                   |
| Popular Elements:         | Embroidery                   |
| Pattern:                  | Letter                       |
| Suitable For Season:      | Winter, Spring, Autumn       |
| Is It In Stock:           | Yes                          |
| Inventory Type:           | Whole Order                  |
| Suitable For Gift Giving  | Trade Fair, Anniversary      |
| Occasions:                | Celebration, Opening         |
|                           | Ceremony                     |
| Add Logo:                 | Sure                         |
| Processing Customization: | Yes                          |
| Place Of Origin:          | Guangzhou                    |
| Top Style:                | Dome                         |
| Brim Style:               | Curved Eaves                 |
| Colour:                   | Khaki, Black, Burgundy, Navy |
| Size:                     | Adjustable                   |
| Function:                 | Warm, Windproof And          |
|                           | Sunshade                     |
| Applicable Scenarios:     | Outdoors                     |
| Applicable Objects:       | For Men And Women            |
| Eaves Shape:              | Hemming                      |