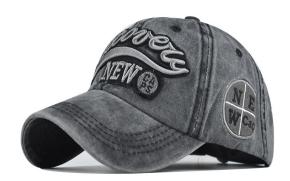

## Cross Border New Large Letter Three-dimensional Embroidered Baseball Cap High Grade Pure Cotton Hat Washed Old Coated Baseball Cap

Cross Border New Large Letter Three-dimensional Embroidered Baseball Cap High Grade Pure Cotton Hat Washed Old Coated Baseball Cap

## Description

| Product specifics         |                              |
|---------------------------|------------------------------|
| Source Category:          | Goods In Stock               |
| Article Number:           | 933                          |
| Product Category:         | Baseball Cap                 |
| Brand:                    | LADUNDI                      |
| Applicable Gender:        | Both Sexes                   |
| Texture Of Material:      | Cotton Material              |
| Style:                    | Versatile                    |
| Knitting Method:          | Twill                        |
| Processing Mode:          | Embroidery                   |
| Popular Elements:         | Embroidery                   |
| Pattern:                  | Letter                       |
| Suitable For Season:      | Winter, Spring, Autumn       |
| Is It In Stock:           | Yes                          |
| Inventory Type:           | Whole Order                  |
| Suitable For Gift Giving  | Trade Fair, Anniversary      |
| Occasions:                | Celebration, Opening         |
|                           | Ceremony                     |
| Add Logo:                 | Sure                         |
| Processing Customization: | Yes                          |
| Place Of Origin:          | Guangzhou                    |
| Top Style:                | Dome                         |
| Brim Style:               | Curved Eaves                 |
| Colour:                   | Khaki, Black, Burgundy, Navy |
| Size:                     | Adjustable                   |
| Function:                 | Warm, Windproof And          |
|                           | Sunshade                     |
| Applicable Scenarios:     | Outdoors                     |
| Applicable Objects:       | For Men And Women            |
| Eaves Shape:              | Hemming                      |