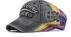

## Cross Border New Large Letter Three-dimensional Embroidered Baseball Cap High Grade Pure Cotton Hat Washed Old Coated Baseball Cap

Cross Border New Large Letter Three-dimensional Embroidered Baseball Cap High Grade Pure Cotton Hat Washed Old Coated Baseball Cap

## Description

| Product specifics         |                              |
|---------------------------|------------------------------|
| Source Category:          | Goods In Stock               |
| Article Number:           | 933                          |
| Product Category:         | Baseball Cap                 |
| Brand:                    | LADUNDI                      |
| Applicable Gender:        | Both Sexes                   |
| Texture Of Material:      | Cotton Material              |
| Style:                    | Versatile                    |
| Knitting Method:          | Twill                        |
| Processing Mode:          | Embroidery                   |
| Popular Elements:         | Embroidery                   |
| Pattern:                  | Letter                       |
| Suitable For Season:      | Winter, Spring, Autumn       |
| Is It In Stock:           | Yes                          |
| Inventory Type:           | Whole Order                  |
| Suitable For Gift Giving  | Trade Fair, Anniversary      |
| Occasions:                | Celebration, Opening         |
|                           | Ceremony                     |
| Add Logo:                 | Sure                         |
| Processing Customization: | Yes                          |
| Place Of Origin:          | Guangzhou                    |
| Top Style:                | Dome                         |
| Brim Style:               | Curved Eaves                 |
| Colour:                   | Khaki, Black, Burgundy, Navy |
| Size:                     | Adjustable                   |
| Function:                 | Warm, Windproof And          |
|                           | Sunshade                     |
| Applicable Scenarios:     | Outdoors                     |
| Applicable Objects:       | For Men And Women            |
| Eaves Shape:              | Hemming                      |