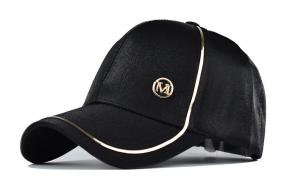

## European And American New M Standard Autumn And Winter Outdoor Fashion Gold Wire Baseball Cap Men And Women Fashion Lattice Warm Hat Wholesale

European And American New M Standard Autumn And Winter Outdoor Fashion Gold Wire Baseball Cap Men And Women Fashion Lattice Warm Hat Wholesale

## Description

| Product specifics         |                              |
|---------------------------|------------------------------|
| Source Category:          | Goods In Stock               |
| Article Number:           | AA814                        |
| Product Category:         | Baseball Cap                 |
| Brand:                    | LADUNDI                      |
| Applicable Gender:        | Both Sexes                   |
| Texture Of Material:      | Fabric / Felt                |
| Style:                    | Europe And America           |
| Knitting Method:          | Satin                        |
| Processing Mode:          | Satin Stall                  |
| Popular Elements:         | Suture                       |
| Pattern:                  | Monochrome                   |
| Suitable For Season:      | Spring, Autumn               |
| Is It In Stock:           | Yes                          |
| Inventory Type:           | Whole Order                  |
| Suitable For Gift Giving  | Exhibition, Public Relations |
| Occasions:                | Planning                     |
| Add Logo:                 | Sure                         |
| Processing Customization: | Yes                          |
| Place Of Origin:          | Jinhua                       |
| Hat Top Style:            | Dome                         |
| Brim Style:               | Curved Eaves                 |
| Colour:                   | M White, M Pink              |
| Size:                     | M?56-58cm?                   |
| Function:                 | Breathable, Warm, Windproof  |
|                           | And Sunshade                 |
| Applicable Scenarios:     | Outdoors                     |
| Applicable Objects:       | Ma'am                        |
| Applicable Age Group:     | Adult                        |
| Eaves Shape:              | Flat Eaves                   |