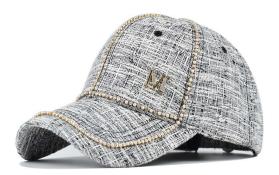

Cross Border New M-standard Women's Outdoor Fashion Gold Wire Baseball Cap Men's And Women's Fashionable Lattice Warm Hat Wholesale

Cross Border New M-standard Women's Outdoor Fashion Gold Wire Baseball Cap Men's And Women's Fashionable Lattice Warm Hat Wholesale

Rating: Not Rated Yet Price

\$2.59

Ask a question about this product

Manufacturer

| Description | Product specifics         |                             |  |
|-------------|---------------------------|-----------------------------|--|
|             | Source Category:          | Goods In Stock              |  |
|             | Article Number:           | AA809                       |  |
|             | Product Category:         | Baseball Cap                |  |
|             | Brand:                    | LADUNDI                     |  |
|             | Applicable Gender:        | Female                      |  |
|             | Texture Of Material:      | Cotton Material             |  |
|             | Style:                    | Europe And America          |  |
|             | Knitting Method:          | Satin                       |  |
|             | Processing Mode:          | Satin Stall                 |  |
|             | Popular Elements:         | Spot Drilling               |  |
|             | Pattern:                  | Monochrome                  |  |
|             | Suitable For Season:      | Spring, Autumn              |  |
|             | Is It In Stock:           | Yes                         |  |
|             | Inventory Type:           | Whole Order                 |  |
|             | Suitable For Gift Giving  | Housewarming, Fair, Public  |  |
|             | Occasions:                | Relations Planning          |  |
|             | Add Logo:                 | Sure                        |  |
|             | Processing Customization: | Yes                         |  |
|             | Place Of Origin:          | Jinhua                      |  |
|             | Top Style:                | Dome                        |  |
|             | Brim Style:               | Curved Eaves                |  |
|             | Colour:                   | M White, M Pink             |  |
|             | Size:                     | M?56-58cm?                  |  |
|             | Function:                 | Breathable, Warm, Windproof |  |
|             |                           | And Sunshade                |  |
|             | Applicable Scenarios:     | Outdoors                    |  |
|             | Applicable Objects:       | Ma'am                       |  |
|             | Applicable Age Group:     | Adult                       |  |
|             | Eaves Shape:              | Flat Eaves                  |  |