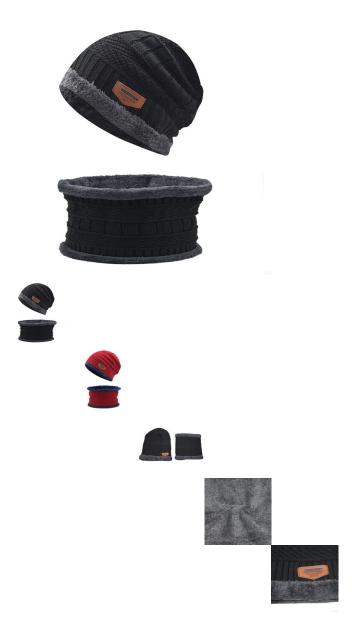

Rating: Not Rated Yet **Price** 

\$2.12

Ask a question about this product

Manufacturer

Description

| Product specifics         |                               |
|---------------------------|-------------------------------|
| Source Category:          | Goods In Stock                |
| Article Number:           | 705                           |
| Product Category:         | Knitted Hat                   |
| Applicable Gender:        | Both Sexes                    |
| Texture Of Material:      | Wool                          |
| Style:                    | Europe And America            |
| Knitting Method:          | Hand Hook                     |
| Processing Mode:          | Satin Stall                   |
| Popular Elements:         | Sticking Cloth                |
| Pattern:                  | Color Matching                |
| Suitable For Season:      | Winter                        |
| Is It In Stock:           | Yes                           |
| Inventory Type:           | Whole Order                   |
| Suitable For Gift Giving  | Employee Benefits, Awards,    |
| Occasions:                | Anniversaries, Trade Fairs,   |
|                           | Advertising, Festivals,       |
|                           | Weddings, PR Planning,        |
|                           | Housewarming, Birthdays,      |
|                           | Business Gifts                |
| Add Logo:                 | Sure                          |
| Processing Customization: | Yes                           |
| Place Of Origin:          | Jinhua                        |
| Colour:                   | Suit Black, Suit Navy, Suit   |
|                           | Coffee, Suit Dark Grey, Suit  |
|                           | Khaki                         |
| Size:                     | Children's Head Circumference |
|                           | 48-53cm                       |
| Applicable Age Group:     | Adult                         |