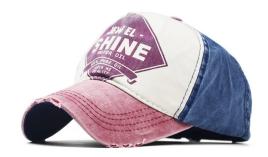

## **Cross Border Spring And Summer New Korean Baseball Cap Men's And Women's Coated Cotton Sunshade Hat Shine Outdoor Hat**

Cross Border Spring And Summer New Korean Baseball Cap Men's And Women's Coated Cotton Sunshade Hat Shine Outdoor Hat

## Description

| Product specifics         |                                 |
|---------------------------|---------------------------------|
| Source Category:          | Goods In Stock                  |
| Article Number:           | ld121                           |
| Product Category:         | Baseball Cap                    |
| Brand:                    | LADUNDI                         |
| Applicable Gender:        | Both Sexes                      |
| Texture Of Material:      | Cotton Material                 |
| Style:                    | Europe And America              |
| Knitting Method:          | Satin                           |
| Processing Mode:          | Printing                        |
| Popular Elements:         | Letter                          |
| Pattern:                  | Letter                          |
| Suitable For Season:      | Spring, Autumn                  |
| Is It In Stock:           | Yes                             |
| Inventory Type:           | Whole Order                     |
| Suitable For Gift Giving  | Festival, Anniversary           |
| Occasions:                | Celebration                     |
| Add Logo:                 | Sure                            |
| Processing Customization: | Yes                             |
| Place Of Origin:          | Jinhua                          |
| Top Style:                | Dome                            |
| Brim Style:               | Curved Eaves                    |
| Colour:                   | 2,3,4,5,7,8,9,10,11,12,13,14,16 |
|                           | ,17,18,19,20,21,22              |
| Size:                     | Adjustable                      |
| Function:                 | Warm, Windproof And             |
|                           | Sunshade                        |
| Applicable Scenarios:     | Outdoors                        |
| Applicable Objects:       | For Men And Women               |
| Eaves Shape:              | Flat Eaves                      |