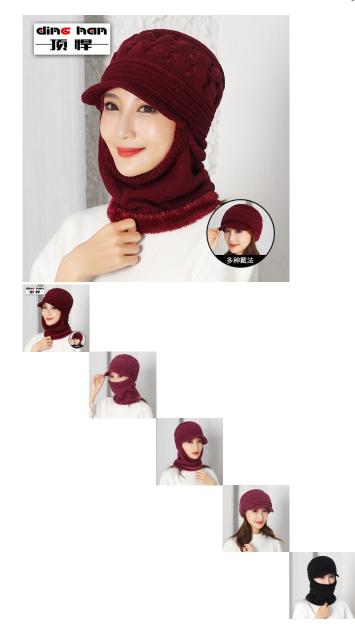

Winter Plush Warm Knitted Hat Women's Cold Proof Ear And Neck Protection Wool Hat Winter Mother Cycling Hat

Winter Plush Warm Knitted Hat Women's Cold Proof Ear And Neck Protection Wool Hat Winter Mother Cycling Hat

Rating: Not Rated Yet Price

\$1.16

Ask a question about this product

Manufacturer

| duct specifics            | 1                               |   |
|---------------------------|---------------------------------|---|
| Source Category:          | Goods In Stock                  | 1 |
| Article Number:           | Full Hole Women's One Piece     | 1 |
|                           | Knitted Hat                     | 1 |
| Product Category:         | Knitted Hat                     | 1 |
| Brand:                    | Top Fierce                      | 1 |
| Applicable Gender:        | Female                          | 1 |
| Texture Of Material:      | Wool                            | 1 |
| Style:                    | Simplicity                      | 1 |
| Knitting Method:          | Warp Knitting                   | 1 |
| Processing Mode:          | Tie-dyed                        | 1 |
| Popular Elements:         | Ear Protection                  | 1 |
| Pattern:                  | Monochrome                      | 1 |
| Suitable For Season:      | Autumn                          | 1 |
| s It In Stock:            | Yes                             | 1 |
| nventory Type:            | Whole Order                     | 1 |
| Suitable For Gift Giving  | Birthday, Festival, Relocation, | 1 |
| Occasions:                | Trade Fair, Advertising         | 1 |
|                           | Promotion, Employee Welfare,    | 1 |
|                           | Anniversary Celebration,        | 1 |
|                           | Business Gift, Opening          | 1 |
|                           | Ceremony, Award Ceremony,       | 1 |
|                           | Public Relations Planning       | 1 |
| Add Logo:                 | May Not                         | 1 |
| Processing Customization: | Yes                             | 1 |
| Place Of Origin:          | Hebei                           | 1 |
| Top Style:                | Dome                            | 1 |
| Brim Style:               | Curved Eaves                    |   |
| Colour:                   | Black, Pink, Wine Red, Grey,    | 1 |
| -                         | Big Red                         |   |
| Size:                     | Average Size                    |   |
| Function:                 | Warm And Windproof              |   |
| Applicable Scenarios:     | Cycling To Keep Warm            |   |
| Applicable Objects:       | Ma'am                           | 1 |
| Main Sales Areas:         | Europe, South America,          | 1 |
|                           | Southeast Asia, North           | 1 |
|                           | America, Northeast Asia,        | 1 |
|                           | Middle East                     | 1 |
| Year / Season Of Launch:  | Winter 2021                     |   |
| Eaves Shape:              | Flat Eaves                      |   |
| Appraisal Institution:    | Nothing                         | 1 |
| Appraisal Organization:   | Nothing                         |   |