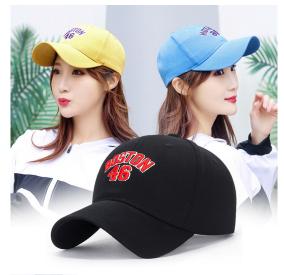

## Spring And Autumn New Normal Washed Cotton Sunshade Hat For Men And Women Casual Baseball Cap Trend Color Hat

Spring And Autumn New Normal Washed Cotton Sunshade Hat For Men And Women Casual Baseball Cap Trend Color Hat

## Ask a question about this product

Manufacturer

| )  | roduct specifics          |                              |   |  |
|----|---------------------------|------------------------------|---|--|
| S  | Source Category:          | Goods In Stock               |   |  |
| A  | Article Number:           | Big 46 Color Baseball        | 7 |  |
| P  | Product Category:         | Baseball Cap                 | 7 |  |
| E  | Brand:                    | Top Fierce                   | 7 |  |
| A  | Applicable Gender:        | Both Sexes                   | 7 |  |
| Т  | Fexture Of Material:      | Cotton Material              | 7 |  |
| S  | Style:                    | Versatile                    | 7 |  |
| K  | Knitting Method:          | Twill                        | 7 |  |
| P  | Processing Method:        | Embroidery                   | 7 |  |
| F  | Popular Elements:         | Embroidery                   | 7 |  |
| P  | Pattern:                  | Letter                       | 7 |  |
| S  | Suitable For Season:      | Four Seasons                 | 7 |  |
| ls | s It In Stock:            | Yes                          | 7 |  |
| Ir | nventory Type:            | Whole Order                  | 7 |  |
| S  | Suitable For Gift Giving  | Business Promotion,          | 7 |  |
| C  | Dccasions:                | Promotion, Promotion,        |   |  |
|    |                           | Promotion, Promotion,        |   |  |
|    |                           | Anniversary                  |   |  |
| Α  | Add Logo:                 | May Not                      |   |  |
| P  | Processing Customization: | Yes                          |   |  |
| P  | Place Of Origin:          | Hebei                        | 7 |  |
| Т  | Fop Style:                | Dome                         |   |  |
| B  | Brim Style:               | Curved Eaves                 |   |  |
| C  | Colour:                   | Blue, Camel, Black           | 7 |  |
| S  | Size:                     | Adjustable                   | 7 |  |
| F  | Function:                 | Sunshade                     |   |  |
| A  | Applicable Scenarios:     | Street                       | 7 |  |
|    | Applicable Objects:       | Young Men And Women          | 7 |  |
| A  | Appraisal Institution:    | Nothing                      |   |  |
| Y  | Year / Season Of Launch:  | Consult Customer Service For | 7 |  |
|    |                           | Details                      |   |  |
| E  | Eaves Shape:              | Hemming                      |   |  |
| A  | Appraisal Organization:   | Nothing                      |   |  |