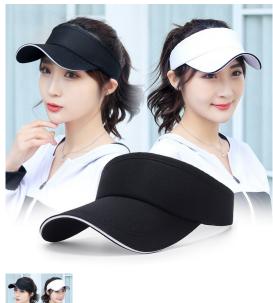

Summer New Men's And Women's Empty Top Hat Outdoor Sunshade Hat Sandwich Advertising Hat Spot Can Be Customized Logo

Summer New Men's And Women's Empty Top Hat Outdoor Sunshade Hat Sandwich Advertising Hat Spot Can Be Customized Logo

## Ask a question about this product

Manufacturer

| Product specifics         |                                |  |
|---------------------------|--------------------------------|--|
| Source Category:          | Goods In Stock                 |  |
| Article Number:           | Polyester / Cotton Sandwich    |  |
| Product Category:         | Hollow Cap                     |  |
| Brand:                    | Top Fierce                     |  |
| Applicable Gender:        | Both Sexes                     |  |
| Texture Of Material:      | Cotton Material                |  |
| Style:                    | Fashion                        |  |
| Knitting Method:          | Twill                          |  |
| Processing Mode:          | Printing                       |  |
| Popular Elements:         | Alone                          |  |
| Pattern:                  | Monochrome                     |  |
| Suitable For Season:      | Summer                         |  |
| Is It In Stock:           | Yes                            |  |
| Inventory Type:           | Whole Order                    |  |
| Suitable For Gift Giving  | Business Promotion,            |  |
| Occasions:                | Promotion, Promotion,          |  |
|                           | Promotion, Promotion,          |  |
|                           | Anniversary                    |  |
| Add Logo:                 | Sure                           |  |
| Processing Customization: | Yes                            |  |
| Place Of Origin:          | Hebei                          |  |
| Top Style:                | No Roof                        |  |
| Brim Style:               | Curved Eaves                   |  |
| Colour:                   | Black, White, Orange, Scarlet, |  |
|                           | Treasure Blue, Lake Blue       |  |
| Size:                     | Adjustable                     |  |
| Function:                 | Ventilation, Shading           |  |
| Applicable Scenarios:     | Outdoor Travel                 |  |
| Applicable Objects:       | Men And Women                  |  |
| Appraisal Institution:    | Nothing                        |  |
| Eaves Shape:              | Hemming                        |  |