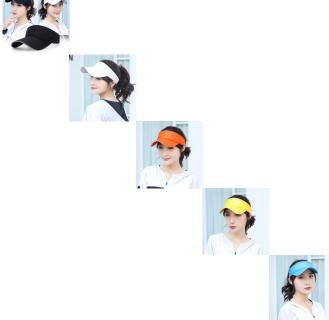

Summer New Men's And Women's Empty Top Hat Outdoor Sunshade Hat Sandwich Advertising Hat Spot Can Be Customized Logo

Summer New Men's And Women's Empty Top Hat Outdoor Sunshade Hat Sandwich Advertising Hat Spot Can Be Customized Logo

## Ask a question about this product

Manufacturer

| Product specifics         |                                |  |
|---------------------------|--------------------------------|--|
| Source Category:          | Goods In Stock                 |  |
| Article Number:           | Polyester / Cotton Sandwich    |  |
| Product Category:         | Hollow Cap                     |  |
| Brand:                    | Top Fierce                     |  |
| Applicable Gender:        | Both Sexes                     |  |
| Texture Of Material:      | Cotton Material                |  |
| Style:                    | Fashion                        |  |
| Knitting Method:          | Twill                          |  |
| Processing Mode:          | Printing                       |  |
| Popular Elements:         | Alone                          |  |
| Pattern:                  | Monochrome                     |  |
| Suitable For Season:      | Summer                         |  |
| Is It In Stock:           | Yes                            |  |
| Inventory Type:           | Whole Order                    |  |
| Suitable For Gift Giving  | Business Promotion,            |  |
| Occasions:                | Promotion, Promotion,          |  |
|                           | Promotion, Promotion,          |  |
|                           | Anniversary                    |  |
| Add Logo:                 | Sure                           |  |
| Processing Customization: | Yes                            |  |
| Place Of Origin:          | Hebei                          |  |
| Top Style:                | No Roof                        |  |
| Brim Style:               | Curved Eaves                   |  |
| Colour:                   | Black, White, Orange, Scarlet, |  |
|                           | Treasure Blue, Lake Blue       |  |
| Size:                     | Adjustable                     |  |
| Function:                 | Ventilation, Shading           |  |
| Applicable Scenarios:     | Outdoor Travel                 |  |
| Applicable Objects:       | Men And Women                  |  |
| Appraisal Institution:    | Nothing                        |  |
| Eaves Shape:              | Hemming                        |  |