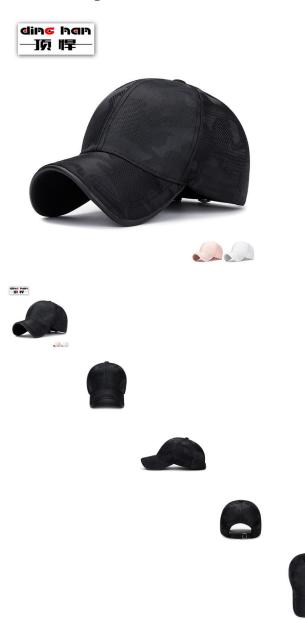

Top Fierce Spring Autumn New Quality Baseball Cap Male And Female Camouflage Sunshade Hat Manufacturer Of Outdoor Sports Breathable Hat

Top Fierce Spring Autumn New Quality Baseball Cap Male And Female Camouflage Sunshade Hat Manufacturer Of Outdoor Sports Breathable Hat

Rating: Not Rated Yet Price

\$2.09

Ask a question about this product

Manufacturer

| cription Product specifics |                              |  |
|----------------------------|------------------------------|--|
| Source Category:           | Goods In Stock               |  |
| Article Number:            | Fabric Seiko Leather Eaves   |  |
|                            | Bright Camouflage            |  |
| Product Category:          | Baseball Cap                 |  |
| Brand:                     | Top Fierce                   |  |
| Applicable Gender:         | Both Sexes                   |  |
| Texture Of Material:       | Silk And Satin               |  |
| Style:                     | Simplicity                   |  |
| Knitting Method:           | Plain Weave                  |  |
| Processing Mode:           | Frosting                     |  |
| Popular Elements:          | Alone                        |  |
| Pattern:                   | Geometry                     |  |
| Suitable For Season:       | Autumn, Winter, Summer       |  |
| Is It In Stock:            | Yes                          |  |
| Inventory Type:            | Whole Order                  |  |
| Suitable For Gift Giving   | Employee Welfare, Award      |  |
| Occasions:                 | Ceremony, Anniversary        |  |
|                            | Celebration, Trade Fair,     |  |
|                            | Advertising Promotion,       |  |
|                            | Festival, Housewarming,      |  |
|                            | Wedding, Public Relations    |  |
|                            | Planning, Birthday, Business |  |
|                            | Gift                         |  |
| Add Logo:                  | May Not                      |  |
| Processing Customization:  | Yes                          |  |
| Place Of Origin:           | Hebei                        |  |
| Top Style:                 | Dome                         |  |
| Brim Style:                | Short Eaves                  |  |
| Colour:                    | White, Pink                  |  |
| Size:                      | Adjustable                   |  |
| Year / Season Of Launch:   | Consult Customer Service For |  |
|                            | Details                      |  |
| Eaves Shape:               | Hemming                      |  |