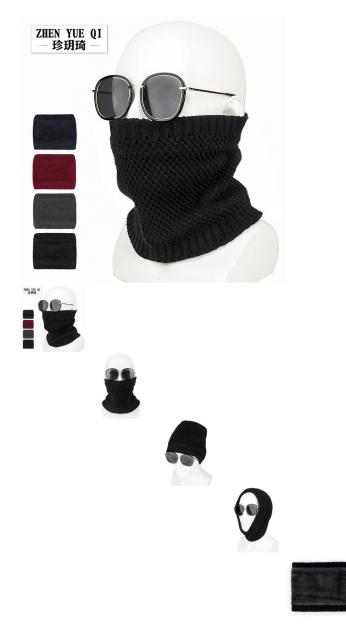

Wool Bib Men's Warm And Thickened Neck Cover Men's Windproof Cycling Ear Protection Korean Version Fashionable And Versatile Scarves For Students

Wool Bib Men's Warm And Thickened Neck Cover Men's Windproof Cycling Ear Protection Korean Version Fashionable And Versatile Scarves For Students

Rating: Not Rated Yet Price

\$0.92

Ask a question about this product

Manufacturer

| cription Product specifics |                               |  |
|----------------------------|-------------------------------|--|
| Source Category            | Goods In Stock                |  |
| Article Number:            | Full Weave Small Plaid Collar |  |
| Product Category:          | Knitted Hat                   |  |
| Brand:                     | Top Fierce                    |  |
| Applicable Gender:         | Male                          |  |
| Texture Of Material:       | Wool                          |  |
| Style:                     | Simplicity                    |  |
| Knitting Method:           | Warp Knitting                 |  |
| Processing Mode:           | Tie-dyed                      |  |
| Popular Elements:          | Alone                         |  |
| Pattern:                   | Monochrome                    |  |
| Suitable For Season:       | Winter                        |  |
| Is It In Stock:            | Yes                           |  |
| Inventory Type:            | Whole Order                   |  |
| Suitable For Gift Giving   | Employee Welfare, Award       |  |
| Occasions:                 | Ceremony, Anniversary         |  |
|                            | Celebration, Trade Fair,      |  |
|                            | Advertising Promotion,        |  |
|                            | Festival, Housewarming,       |  |
|                            | Wedding, Public Relations     |  |
|                            | Planning, Birthday, Business  |  |
|                            | Gift                          |  |
| Add Logo:                  | May Not                       |  |
| Processing Customization:  | Yes                           |  |
| Place Of Origin:           | Hebei                         |  |
| Top Style:                 | No Roof                       |  |
| Brim Style:                | No Eaves                      |  |
| Colour:                    | Blue, Black, Gray             |  |
| Year / Season Of Launch:   | Winter 2021                   |  |
| Eaves Shape:               | Hemming                       |  |