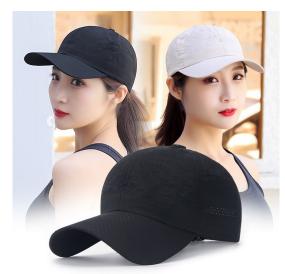

## **Top Fierce Spring And Summer Light Board Perforated Breathable Baseball Cap Outdoor Sunshade Quick Dry Hat Men And Women's Casual Hat**

Top Fierce Spring And Summer Light Board Perforated Breathable Baseball Cap Outdoor Sunshade Quick Dry Hat Men And Women's Casual Hat

## Description

| Product specifics         |                              |
|---------------------------|------------------------------|
| Source Category:          | Goods In Stock               |
| Article Number:           | Quick Drying Of Baseball     |
|                           | Perforated Smooth Board      |
| Product Category:         | Baseball Cap                 |
| Brand:                    | Top Fierce                   |
| Applicable Gender:        | Both Sexes                   |
| Texture Of Material:      | Quick Drying Material        |
| Style:                    | Simplicity                   |
| Knitting Method:          | Plain Weave                  |
| Processing Mode:          | Drilling                     |
| Popular Elements:         | Alone                        |
| Pattern:                  | Monochrome                   |
| Suitable For Season:      | Spring, Autumn               |
| Is It In Stock:           | Yes                          |
| Inventory Type:           | Whole Order                  |
| Suitable For Gift Giving  | Business Promotion,          |
| Occasions:                | Promotion, Promotion,        |
|                           | Promotion, Promotion,        |
|                           | Anniversary                  |
| Add Logo:                 | Sure                         |
| Processing Customization: | Yes                          |
| Place Of Origin:          | Hebei                        |
| Top Style:                | Dome                         |
| Brim Style:               | Short Eaves                  |
| Colour:                   | White, Rose Red, Dark Gray,  |
|                           | Lake Blue, Navy Blue, Light  |
|                           | Beige, Military Green, Light |
|                           | Gray, Treasure Blue, Dark    |
|                           | Beige                        |
| Size:                     | Adjustable                   |
| Year / Season Of Listing: | Summer                       |
| Eaves Shape:              | Hemming                      |