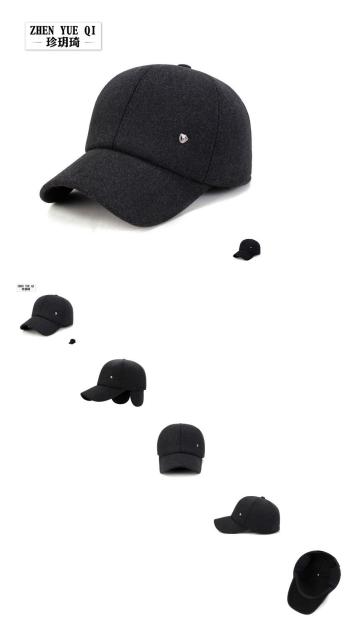

## Winter New Woollen Ear Protection Baseball Cap Winter Middle-aged And Elderly Outdoor Warm And Cold Proof Cotton Cap Men's Thickened Hat

Winter New Woollen Ear Protection Baseball Cap Winter Middle-aged And Elderly Outdoor Warm And Cold Proof Cotton Cap Men's Thickened Hat

## Description

| Product specifics         |                              |
|---------------------------|------------------------------|
| Source Category:          | Goods In Stock               |
| Article Number:           | Small Shield Cotton Bar      |
| Product Category:         | Baseball Cap                 |
| Brand:                    | Top Fierce                   |
| Applicable Gender:        | Male                         |
| Texture Of Material:      | Fabric / Felt                |
| Style:                    | Simplicity                   |
| Knitting Method:          | Plain Weave                  |
| Processing Mode:          | Nailing                      |
| Popular Elements:         | Alone                        |
| Pattern:                  | Monochrome                   |
| Suitable For Season:      | Winter                       |
| Is It In Stock:           | Yes                          |
| Inventory Type:           | Whole Order                  |
| Suitable For Gift Giving  | Employee Welfare, Award      |
| Occasions:                | Ceremony, Anniversary        |
|                           | Celebration, Trade Fair,     |
|                           | Advertising Promotion,       |
|                           | Festival, Housewarming,      |
|                           | Wedding, Public Relations    |
|                           | Planning, Birthday, Business |
|                           | Gift                         |
| Add Logo:                 | May Not                      |
| Processing Customization: | Yes                          |
| Place Of Origin:          | Hebei                        |
| Top Style:                | Dome                         |
| Brim Style:               | Short Eaves                  |
| Colour:                   | Dark Grey                    |
| Size:                     | Adjustable                   |
| Year / Season Of Launch:  | Consult Customer Service For |
|                           | Details                      |
| Applicable Age:           | Adult                        |
| Eaves Shape:              | Hemming                      |