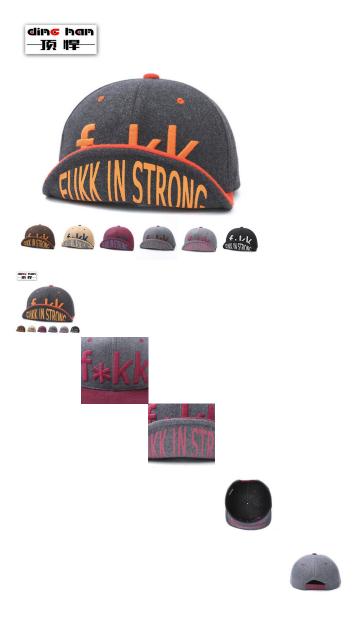

## Korean Autumn And Winter Large Woolen Baseball Cap Men's And Women's Fashionable Embroidered Top Brimmed Felt Hat

Korean Autumn And Winter Large Woolen Baseball Cap Men's And Women's Fashionable Embroidered Top Brimmed Felt Hat

## Description

| Product specifics         |                                |
|---------------------------|--------------------------------|
| Source Category:          | Goods In Stock                 |
| Article Number:           | Soft Brim FKK Woolen           |
|                           | Baseball                       |
| Product Category:         | Baseball Cap                   |
| Brand:                    | Top Fierce                     |
| Applicable Gender:        | Both Sexes                     |
| Texture Of Material:      | Fabric / Felt                  |
| Style:                    | Korean Version                 |
| Knitting Method:          | Plain Weave                    |
| Processing Mode:          | Embroidery                     |
| Popular Elements:         | Embroidery                     |
| Pattern:                  | Letter                         |
| Suitable For Season:      | Winter, Spring, Autumn         |
| Is It In Stock:           | Yes                            |
| Inventory Type:           | Whole Order                    |
| Suitable For Gift Giving  | Birthdays, Awards,             |
| Occasions:                | Anniversaries, Weddings,       |
| Occasions.                | Advertising Promotions,        |
|                           | Business Gifts, Anniversary    |
|                           | Celebrations, Public Relations |
|                           | '                              |
|                           | Planning, Trade Fairs,         |
|                           | Festivals, Employee Benefits,  |
| Logo Drinting             | Relocation                     |
| Logo Printing:            | May Not                        |
| Processing Customization: | Yes                            |
| Place Of Origin:          | Hebei                          |
| Top Style:                | Dome                           |
| Brim Style:               | Short Eaves                    |
| Colour:                   | Black Eaves With Black,        |
|                           | Orange With Dark Gray,         |
|                           | Orange With Brown, Navy With   |
|                           | Beige, Navy With Wine Red,     |
|                           | Brown With Light Gray          |
| Size:                     | Adjustable                     |
| Year / Season Of Launch:  | Consult Customer Service For   |
|                           | Details                        |
| Applicable Age Group:     | Adult                          |
| Eaves Shape:              | Hemming                        |