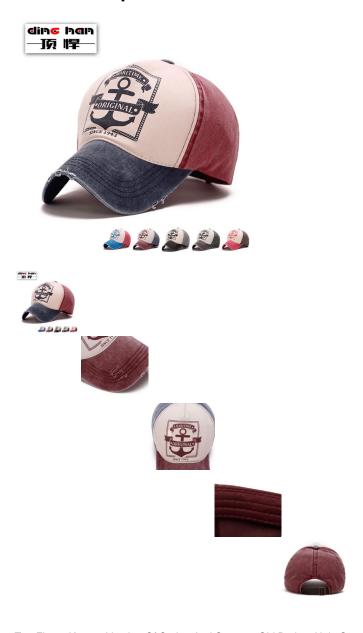

## Description

| Product specifics         |                                |
|---------------------------|--------------------------------|
| Source Category:          | Goods In Stock                 |
| Article Number:           | Box Boat Hook Color Bar        |
| Product Category:         | Baseball Cap                   |
| Brand:                    | Top Fierce                     |
| Applicable Gender:        | Both Sexes                     |
| Texture Of Material:      | Cotton Material                |
| Style:                    | Korean Version                 |
| Knitting Method:          | Twill                          |
| Processing Mode:          | Printing                       |
| Popular Elements:         | Old Fashioned                  |
| Pattern:                  | Letter                         |
| Suitable For Season:      | Autumn, Winter, Summer         |
| Is It In Stock:           | Yes                            |
| Inventory Type:           | Whole Order                    |
| Suitable For Gift Giving  | Employee Benefits, Awards,     |
| Occasions:                | Anniversaries, Trade Fairs,    |
|                           | Advertising, Festivals,        |
|                           | Weddings, PR Planning,         |
|                           | Housewarming, Birthdays,       |
|                           | Business Gifts                 |
| Add Logo:                 | Sure                           |
| Processing Customization: | Yes                            |
| Place Of Origin:          | Hebei                          |
| Colour:                   | Watermelon Red Eaves With      |
|                           | Brown, Wine Red Eaves With     |
|                           | Navy Blue, Black Eaves With    |
|                           | Gray, Lake Blue Eaves With     |
|                           | Watermelon Red, Wine Red       |
|                           | Eaves With Navy Blue Printing, |
|                           | Navy Blue Eaves With Wine      |
|                           | Red Printing                   |
| Year / Season Of Launch:  | Consult Customer Service For   |
|                           | Details                        |
| Applicable Age Group:     | Adult                          |