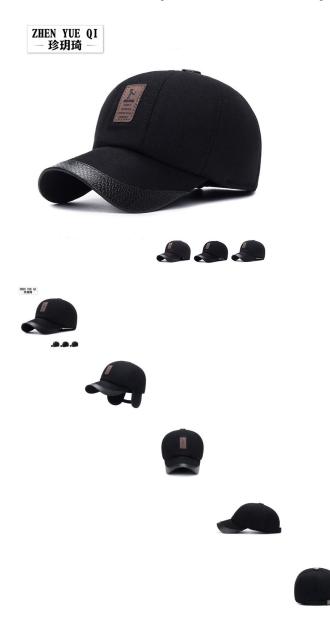

Top Fierce Korean Outdoor Warm Winter Hat Men's Golf Cold Proof COTTON HAT 7-piece Baseball Cap

Top Fierce Korean Outdoor Warm Winter Hat Men's Golf Cold Proof COTTON HAT 7-piece Baseball Cap

Rating: Not Rated Yet Price

\$1.63

Ask a question about this product

Manufacturer

| tion Product specifics    |                              |   |
|---------------------------|------------------------------|---|
| Source Category:          | Goods In Stock               |   |
| Article Number:           | Seven Pieces Of Golgi Cotton |   |
|                           | Sticks                       |   |
| Product Category:         | Baseball Cap                 |   |
| Brand:                    | Top Fierce                   |   |
| Applicable Gender:        | Male                         |   |
| Texture Of Material:      | Cotton Material              |   |
| Style:                    | Korean Version               |   |
| Knitting Method:          | Twill                        |   |
| Processing Mode:          | Leather Label                |   |
| Popular Elements:         | Suture                       |   |
| Pattern:                  | Letter                       |   |
| Suitable For Season:      | Winter                       |   |
| Is It In Stock:           | Yes                          |   |
| Inventory Type:           | Whole Order                  |   |
| Suitable For Gift Giving  | Employee Welfare, Award      |   |
| Occasions:                | Ceremony, Anniversary        |   |
|                           | Celebration, Trade Fair,     |   |
|                           | Advertising Promotion,       |   |
|                           | Festival, Housewarming,      |   |
|                           | Wedding, Public Relations    |   |
|                           | Planning, Birthday, Business |   |
|                           | Gift                         | _ |
| Add Logo:                 | May Not                      |   |
| Processing Customization: | Yes                          | _ |
| Place Of Origin:          | Hebei                        | _ |
| Colour:                   | Gray, Brown                  | - |
| Year / Season Of Launch:  | Consult Customer Service For |   |
|                           | Details                      |   |
| Applicable Age Group:     | Middle Aged And Elderly      |   |