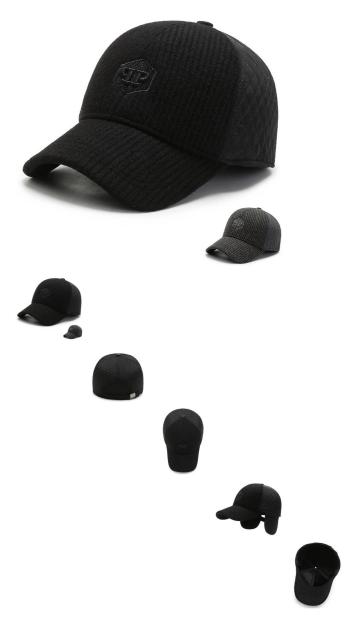

## Description

| Product specifics         |                                 |
|---------------------------|---------------------------------|
| Source Category:          | Goods In Stock                  |
| Article Number:           | CZ-10                           |
| Product Category:         | Baseball Cap                    |
| Brand:                    | Aoteng System                   |
| Applicable Gender:        | Male                            |
| Texture Of Material:      | Cotton Material                 |
| Style:                    | Versatile                       |
| Knitting Method:          | Satin                           |
| Processing Mode:          | Satin Stall                     |
| Popular Elements:         | Embroidery                      |
| Pattern:                  | Letter                          |
| Suitable For Season:      | Autumn                          |
| Is It In Stock:           | No                              |
| Suitable For Gift Giving  | Birthday, Festival, Relocation, |
| Occasions:                | Trade Fair, Advertising         |
|                           | Promotion, Employee Welfare,    |
|                           | Anniversary Celebration,        |
|                           | Business Gift, Opening          |
|                           | Ceremony, Award Ceremony,       |
|                           | Public Relations Planning       |
| Add Logo:                 | Sure                            |
| Processing Customization: | Yes                             |
| Place Of Origin:          | Hebei                           |
| Top Style:                | Dome                            |
| Brim Style:               | Curved Eaves                    |
| Colour:                   | Grey                            |
| Size:                     | Adjustable                      |
| Function:                 | Windbreak                       |
| Eaves Shape:              | Hemming                         |