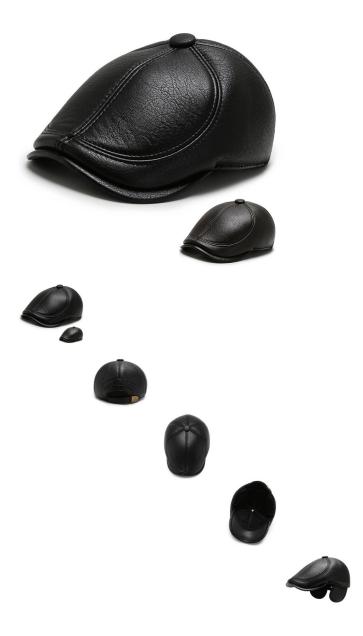

Middle Aged And Old People's Versatile Hat Men's Autumn And Winter Warm Adjustable Forward Hat Old People's Ear Cap Men's Cap

Middle Aged And Old People's Versatile Hat Men's Autumn And Winter Warm Adjustable Forward Hat Old People's Ear Cap Men's Cap

Rating: Not Rated Yet **Price** 

\$2.76

Ask a question about this product

Manufacturer

| iption Product specifics  |                                 |  |
|---------------------------|---------------------------------|--|
| Source Category:          | Goods In Stock                  |  |
| Article Number:           | 092                             |  |
| Product Category:         | Peaked Cap                      |  |
| Brand:                    | Aoteng System                   |  |
| Applicable Gender:        | Male                            |  |
| Texture Of Material:      | Cortex                          |  |
| Cortical Features:        | Imitation Leather               |  |
| Style:                    | Versatile                       |  |
| Knitting Method:          | Satin                           |  |
| Processing Mode:          | Satin Stall                     |  |
| Popular Elements:         | Suture                          |  |
| Pattern:                  | Monochrome                      |  |
| Suitable For Season:      | Autumn                          |  |
| Is It In Stock:           | No                              |  |
| Suitable For Gift Giving  | Birthday, Festival, Relocation, |  |
| Occasions:                | Trade Fair, Advertising         |  |
|                           | Promotion, Employee Welfare,    |  |
|                           | Anniversary Celebration,        |  |
|                           | Business Gift, Opening          |  |
|                           | Ceremony, Award Ceremony,       |  |
|                           | Public Relations Planning       |  |
| Add Logo:                 | May Not                         |  |
| Processing Customization: | No                              |  |
| Place Of Origin:          | Hebei                           |  |
| Top Style:                | Cone                            |  |
| Brim Style:               | Short Eaves                     |  |
| Colour:                   | Coffee                          |  |
| Size:                     | Adjustable                      |  |
| Function:                 | Windbreak                       |  |
| Eaves Shape:              | Flat Eaves                      |  |