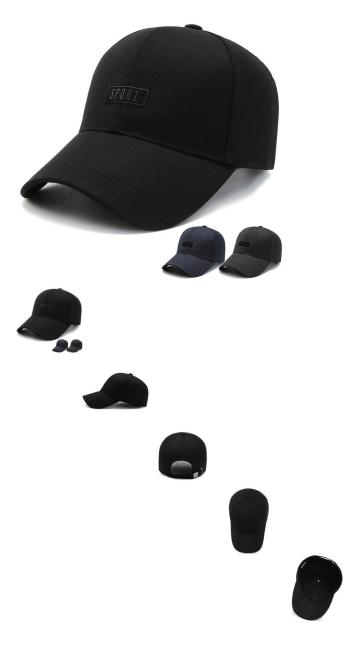

## Spring And Autumn Baseball Cap Men's Outdoor Sports Cap Spring And Autumn Hat Men's Korean Fashion Casual Sun Hat

Spring And Autumn Baseball Cap Men's Outdoor Sports Cap Spring And Autumn Hat Men's Korean Fashion Casual Sun Hat

## Description

| Product specifics         |                                 |
|---------------------------|---------------------------------|
| Source Category:          | Goods In Stock                  |
| Article Number:           | 028                             |
| Product Category:         | Baseball Cap                    |
| Brand:                    | Aoteng System                   |
| Applicable Gender:        | Male                            |
| Texture Of Material:      | Cotton Material                 |
| Style:                    | Ruili                           |
| Knitting Method:          | Satin                           |
| Processing Method:        | Satin Stall                     |
| Popular Elements:         | Embroidery                      |
| Pattern:                  | Letter                          |
| Suitable For Season:      | Four Seasons                    |
| Is It In Stock:           | No                              |
| Suitable For Gift Giving  | Birthday, Festival, Relocation, |
| Occasions:                | Trade Fair, Advertising         |
|                           | Promotion, Employee Welfare,    |
|                           | Anniversary Celebration,        |
|                           | Business Gift, Opening          |
|                           | Ceremony, Award Ceremony,       |
|                           | Public Relations Planning       |
| Add Logo:                 | May Not                         |
| Processing Customization: | Yes                             |
| Place Of Origin:          | Hebei                           |
| Top Style:                | Dome                            |
| Brim Style:               | Curved Eaves                    |
| Colour:                   | Grey, Navy Blue                 |
| Size:                     | Adjustable                      |
| Function:                 | Sunshade                        |
| Eaves Shape:              | Hemming                         |