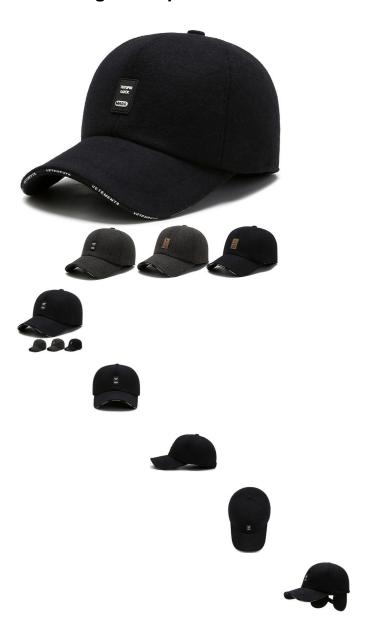

## Men's Hat Woolen Earmuff Baseball Cap Warm Duck Cap Casual Versatile Middle Aged People's Cotton Hat In Autumn And Winter

Men's Hat Woolen Earmuff Baseball Cap Warm Duck Cap Casual Versatile Middle Aged People's Cotton Hat In Autumn And Winter

## Description

| Product specifics         |                               |
|---------------------------|-------------------------------|
| Source Category:          | Goods In Stock                |
| Article Number:           | A-070                         |
| Product Category:         | Baseball Cap                  |
| Brand:                    | Aoteng System                 |
| Applicable Gender:        | Male                          |
| Texture Of Material:      | Fabric / Felt                 |
| Style:                    | Versatile                     |
| Knitting Method:          | Warp Knitting                 |
| Processing Mode:          | Satin Stall                   |
| Popular Elements:         | Suture                        |
| Pattern:                  | Monochrome                    |
| Suitable For Season:      | Winter                        |
| Is It In Stock:           | No                            |
| Suitable For Gift Giving  | Employee Benefits, Awards,    |
| Occasions:                | Anniversaries, Trade Fairs,   |
|                           | Festivals, Advertising,       |
|                           | Promotion, Relocation, Public |
|                           | Relations Planning, Wedding,  |
|                           | Birthday, Business Gifts      |
| Add Logo:                 | Sure                          |
| Processing Customization: | No                            |
| Place Of Origin:          | Hebei                         |
| Top Style:                | Dome                          |
| Brim Style:               | Wide Eaves                    |
| Colour:                   | Black Is Marked As Gray,      |
|                           | Coffee Is Marked As Black,    |
|                           | And Coffee Is Marked As Gray  |
| Size:                     | Adjustable                    |
| Year / Season Of Launch:  | Autumn                        |
| Eaves Shape:              | Hemming                       |