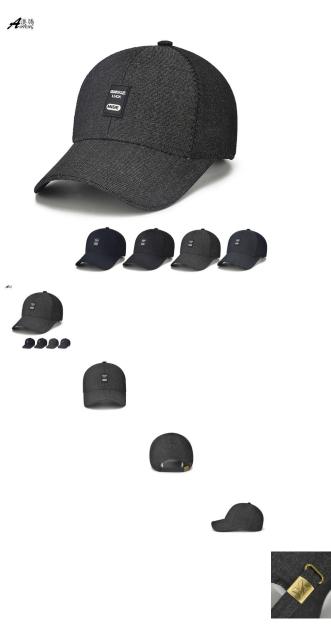

## Description Product specifics

| on | Product specifics         |                              |
|----|---------------------------|------------------------------|
|    | Source Category:          | Goods In Stock               |
|    | Article Number:           | B-321                        |
|    | Product Category:         | Baseball Cap                 |
|    | Brand:                    | Aoteng                       |
|    | Applicable Gender:        | Male                         |
|    | Texture Of Material:      | Cotton Material              |
|    | Style:                    | Versatile                    |
|    | Knitting Method:          | Plain Weave                  |
|    | Processing Mode:          | Embroidery                   |
|    | Popular Elements:         | Alone                        |
|    | Pattern:                  | Letter                       |
|    | Suitable For Season:      | Autumn, Winter, Summer       |
|    | Is It In Stock:           | No                           |
|    | Suitable For Gift Giving  | Employee Benefits, Awards,   |
|    | Occasions:                | Anniversaries, Advertising,  |
|    |                           | Promotions, Festivals, Trade |
|    |                           | Fairs, Weddings,             |
|    |                           | Housewarming, Birthdays,     |
|    |                           | Business Gifts               |
|    | Add Logo:                 | Sure                         |
|    | Processing Customization: | Yes                          |
|    | Place Of Origin:          | Hebei                        |
|    | Top Style:                | Dome                         |
|    | Brim Style:               | Big Eaves                    |
|    | Colour:                   | Gray Blue, Brown, Navy Blue  |
|    | Size:                     | Adjustable                   |
|    | Applicable Age Group:     | Adult                        |
|    | Eaves Shape:              | Hemming                      |
|    |                           |                              |