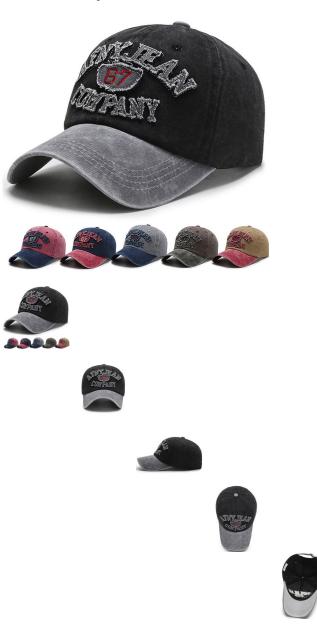

European And American New Washed Letter Baseball Cap Men's Retro Embroidery Curved Brim Hat Old Cap Women's Versatile Trend

European And American New Washed Letter Baseball Cap Men's Retro Embroidery Curved Brim Hat Old Cap Women's Versatile Trend

Rating: Not Rated Yet **Price** 

\$1.61

Ask a question about this product

Manufacturer

| escription Product specifics |                               |  |
|------------------------------|-------------------------------|--|
| Source Category:             | Goods In Stock                |  |
| Article Number:              | B-132                         |  |
| Product Category:            | Baseball Cap                  |  |
| Brand:                       | NLANS                         |  |
| Applicable Gender:           | Both Sexes                    |  |
| Texture Of Material:         | Washed Cloth                  |  |
| Style:                       | Ruili                         |  |
| Knitting Method:             | Satin                         |  |
| Processing Mode:             | Satin Stall                   |  |
| Popular Elements:            | Embroidery                    |  |
| Pattern:                     | Letter                        |  |
| Suitable For Season:         | Autumn, Summer                |  |
| Is It In Stock:              | No                            |  |
| Suitable For Gift Giving     | Employee Benefits, Awards,    |  |
| Occasions:                   | Anniversaries, Trade Fairs,   |  |
|                              | Festivals, Advertising,       |  |
|                              | Promotion, Relocation, Public |  |
|                              | Relations Planning, Wedding,  |  |
|                              | Birthday, Business Gifts      |  |
| Add Logo:                    | May Not                       |  |
| Processing Customization:    | No                            |  |
| Place Of Origin:             | Hebei                         |  |
| Top Style:                   | Dome                          |  |
| Brim Style:                  | Wide Eaves                    |  |
| Colour:                      | Black, Gray, Brown, Beige,    |  |
|                              | Navy Blue                     |  |
| Size:                        | Adjustable                    |  |
| Eaves Shape:                 | Hemming                       |  |