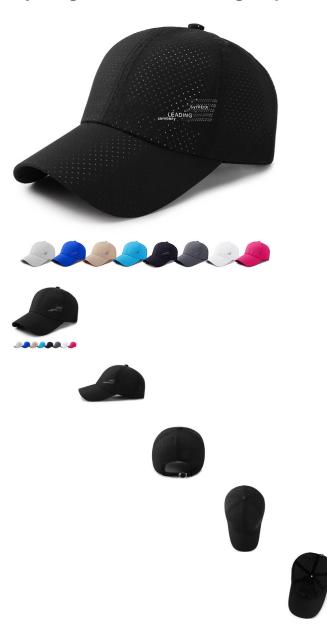

Sun Proof Baseball Cap Men's Summer Sports Outdoor Quick Drying Cap Cycling Sunshade Fishing Cap Mountaineering Sun Hat

Sun Proof Baseball Cap Men's Summer Sports Outdoor Quick Drying Cap Cycling Sunshade Fishing Cap Mountaineering Sun Hat

Rating: Not Rated Yet Price

\$1.05

Ask a question about this product

Manufacturer

| scription Product specifics |                                |  |
|-----------------------------|--------------------------------|--|
| Source Category:            | Goods In Stock                 |  |
| Article Number:             | B-230                          |  |
| Product Category:           | Baseball Cap                   |  |
| Brand:                      | NLANS                          |  |
| Applicable Gender:          | Both Sexes                     |  |
| Texture Of Material:        | Cotton Material                |  |
| Style:                      | Versatile                      |  |
| Knitting Method:            | Satin                          |  |
| Processing Mode:            | Satin Stall                    |  |
| Popular Elements:           | Letter                         |  |
| Pattern:                    | Letter                         |  |
| Suitable For Season:        | Autumn, Winter, Summer         |  |
| Is It In Stock:             | No                             |  |
| Suitable For Gift Giving    | Employee Benefits, Awards,     |  |
| Occasions:                  | Anniversaries, Trade Fairs,    |  |
|                             | Festivals, Advertising         |  |
|                             | Promotion, PR Planning,        |  |
|                             | Relocation, Wedding, Birthday, |  |
|                             | Business Gifts                 |  |
| Add Logo:                   | Sure                           |  |
| Processing Customization:   | Yes                            |  |
| Place Of Origin:            | Hebei                          |  |
| Top Style:                  | Dome                           |  |
| Brim Style:                 | Big Eaves                      |  |
| Colour:                     | White, Rose Red, Dark Gray,    |  |
|                             | Light Gray, Navy Blue, Sky     |  |
|                             | Blue, Treasure Blue, Dark      |  |
|                             | Beige                          |  |
| Size:                       | Adjustable                     |  |
| Eaves Shape:                | Hemming                        |  |