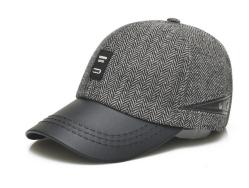

## Yishangmei Men's Hat Winter Warm Hat Men's Winter Outdoor Korean Thickened Warm Woolen Baseball Cap For Men

Yishangmei Men's Hat Winter Warm Hat Men's Winter Outdoor Korean Thickened Warm Woolen Baseball Cap For Men

## Description

| Product specifics         |                           |
|---------------------------|---------------------------|
| Source Category:          | Goods In Stock            |
| Article Number:           | D-097                     |
| Product Category:         | Baseball Cap              |
| Applicable Gender:        | Male                      |
| Brand:                    | Other                     |
| Texture Of Material:      | Fabric / Felt             |
| Style:                    | Versatile                 |
| Knitting Method:          | Plain Weave               |
| Processing Mode:          | Jacquard Weave            |
| Popular Elements:         | Rivet                     |
| Pattern:                  | Letter                    |
| Suitable For Season:      | Winter                    |
| Is It In Stock:           | No                        |
| Suitable For Gift Giving  | Awards, Anniversary       |
| Occasions:                | Celebration, Advertising  |
|                           | Promotion, Trade Fair,    |
|                           | Wedding, Public Relations |
|                           | Planning, Business Gifts  |
| Add Logo:                 | Sure                      |
| Processing Customization: | Yes                       |
| Place Of Origin:          | Baigou, Hebei             |
| Top Style:                | Dome                      |
| Brim Style:               | Short Eaves               |
| Colour:                   | Dark Grey, Light Grey     |
| Size:                     | L?58-60cm?                |
| Applicable Age Group:     | Adult                     |
| Eaves Shape:              | Flat Eaves                |