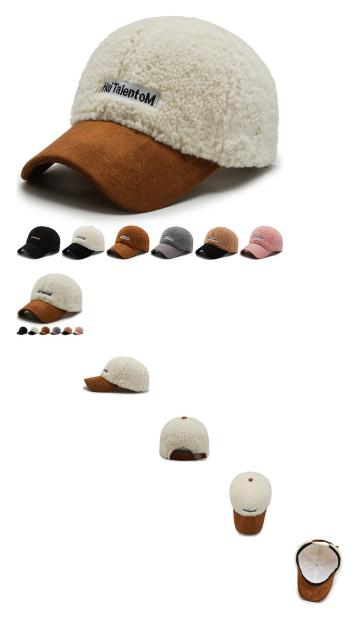

## Description

| Product specifics         |                                 |
|---------------------------|---------------------------------|
| Source Category:          | Goods In Stock                  |
| Article Number:           | B-131                           |
| Product Category:         | Baseball Cap                    |
| Brand:                    | Aoteng System                   |
| Applicable Gender:        | Both Sexes                      |
| Texture Of Material:      | Lamb Hair                       |
| Style:                    | Ruili                           |
| Knitting Method:          | Satin                           |
| Processing Mode:          | Satin Stall                     |
| Popular Elements:         | Suture                          |
| Pattern:                  | Letter                          |
| Suitable For Season:      | Autumn                          |
| Is It In Stock:           | No                              |
| Suitable For Gift Giving  | Birthday, Festival, Relocation, |
| Occasions:                | Trade Fair, Advertising         |
|                           | Promotion, Employee Welfare,    |
|                           | Anniversary Celebration,        |
|                           | Business Gift, Opening          |
|                           | Ceremony, Award Ceremony,       |
|                           | Public Relations Planning       |
| Add Logo:                 | May Not                         |
| Processing Customization: | No                              |
| Place Of Origin:          | Hebei                           |
| Top Style:                | Dome                            |
| Brim Style:               | Curved Eaves                    |
| Colour:                   | Pink, Gray, Brown, White With   |
|                           | Black, White With Brown,        |
|                           | Khaki With Black                |
| Size:                     | Adjustable                      |
| Function:                 | Windbreak                       |
| Eaves Shape:              | Flat Eaves                      |