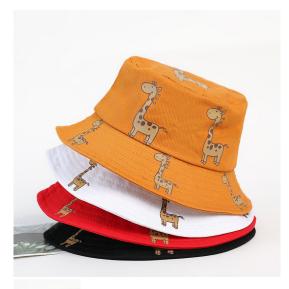

## New Spring And Autumn Men's And Women's Hats Cartoon Deer Sun Visor Hat Big Brim Basin Hat Children's Fisherman's Hat

New Spring And Autumn Men's And Women's Hats Cartoon Deer Sun Visor Hat Big Brim Basin Hat Children's Fisherman's Hat

## Description

| Product specifics         |                              |
|---------------------------|------------------------------|
| Source Category:          | Goods In Stock               |
| Article Number:           | E-91                         |
| Product Category:         | Fisherman Hat                |
| Brand:                    | Habang Bear                  |
| Applicable Gender:        | Both Sexes                   |
| Texture Of Material:      | Cotton Material              |
| Style:                    | Korean Version               |
| Knitting Method:          | Twill                        |
| Processing Mode:          | Printing                     |
| Popular Elements:         | Printing                     |
| Pattern:                  | Cartoon                      |
| Suitable For Season:      | Autumn, Winter, Summer       |
| Is It In Stock:           | No                           |
| Suitable For Gift Giving  | Employee Welfare, Award      |
| Occasions:                | Ceremony, Anniversary        |
|                           | Celebration, Trade Fair,     |
|                           | Advertising Promotion,       |
|                           | Festival, Housewarming,      |
|                           | Wedding, Public Relations    |
|                           | Planning, Birthday, Business |
|                           | Gift                         |
| Add Logo:                 | Sure                         |
| Processing Customization: | Yes                          |
| Place Of Origin:          | Yiwu                         |
| Top Style:                | Flat Roof                    |
| Brim Style:               | Wide Eaves                   |
| Colour:                   | E-91 Red Fawn, E-91 Beige    |
|                           | Fawn, E-91 Orange Fawn,      |
|                           | E-91 White Fawn, E-91 Pink   |
|                           | Fawn                         |
| Size:                     | Average Size                 |
| Year / Season Of Launch:  | Summer 2020                  |
| Time:                     | 17:30, July 14, 2019         |
| Eaves Shape:              | Flat Eaves                   |